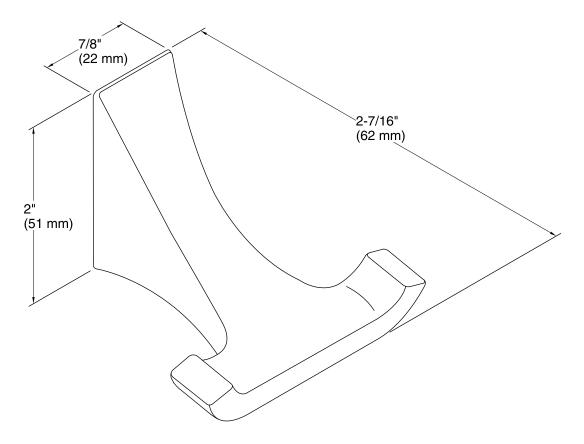

# **KOHLER**<sub>®</sub>

#### Features

- Premium metal construction for durability.
- KOHLER finishes resist corrosion and tarnish.
- Coordinates with Katun® faucets and accessories.

#### Installation

• Tools and installation template included.

Codes/Standards None Applicable

## KOHLER<sup>®</sup> Faucet Lifetime Limited Warranty

See website for detailed warranty information.

#### **Available Color/Finishes**

Color tiles intended for reference only.

#### Color Code Description

CP Polished Chrome

BN Vibrant® Brushed Nickel



### Katun® Robe Hook K-R26120



Katun® Robe Hook K-R26120



#### **Technical Information**

All product dimensions are nominal.

#### Notes

Install this product according to the installation instructions.

CAUTION: Risk of personal injury. Do not install these products in any area where they are likely to be used inadvertently as a grab bar or support bar. These products are not designed or intended for use as a grab bar or support bar.