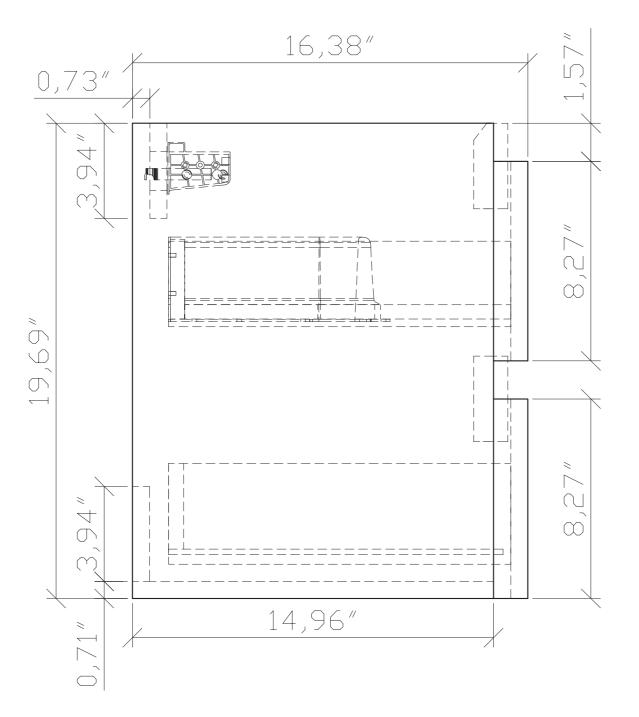

## $\mathbb{Z}VVZ$

- Please check your product packaging to make Sure the included accessories are in the "list of standard accessories".if any parts are missing, please contact your local dealer immediately
- Do not allow any sharp objects to come in contact with the cabinet, as it will scratch the surface
- Continuous and prolonged exposure to direct sunlight may cause discoloration to the wood.
- Continuous and prolonged exposure to direct sunlight may cause discoloration to the wood.
- Please avoid using cleaning products that contain bleach or ammonia.
- Wood surface should only be cleaned with wood care products such as soapy water or furniture polish.

<u>5.5″</u>

## **MODLE NO: EVVN900-36CHNT-WM**











**ERECTING TOOL** 



## DRAWER'S ADJUST



## INSTALLATION INSTRUCTIONS