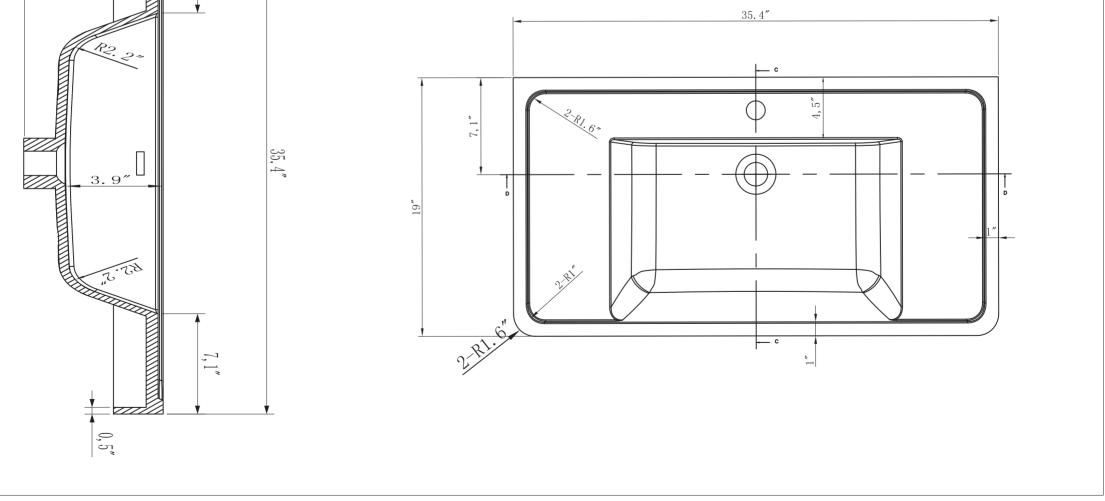

## $\mathbb{Z}VVZ$

- Please check your product packaging to make Sure the included accessories are in the "list of standard accessories".if any parts are missing, please contact your local dealer immediately
- Do not allow any sharp objects to come in contact with the cabinet, as it will scratch the surface
- Continuous and prolonged exposure to direct sunlight may cause discoloration to the wood.
- Continuous and prolonged exposure to direct sunlight may cause discoloration to the wood.
- Please avoid using cleaning products that contain bleach or ammonia.
- Wood surface should only be cleaned with wood care products such as soapy water or furniture polish.

<u>5.5″</u>

## **MODLE NO: EVVN900-36CHNT-WM**











**ERECTING TOOL** 



## DRAWER'S ADJUST



## INSTALLATION INSTRUCTIONS