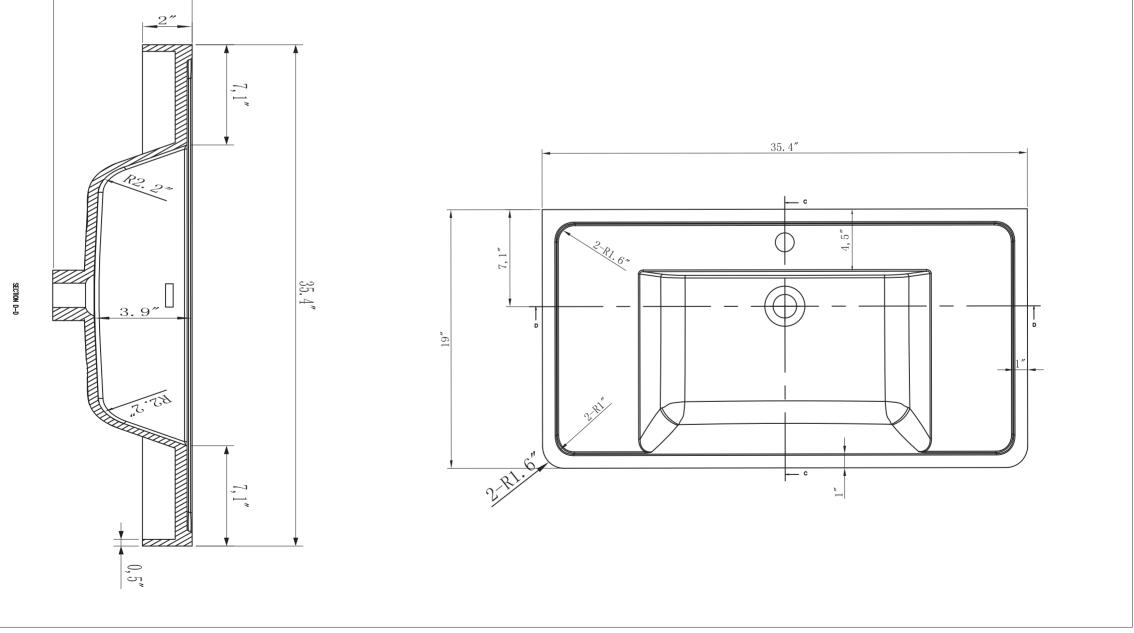

## $\mathbb{Z}VVZ$

- Please check your product packaging to make Sure the included accessories are in the "list of standard accessories".if any parts are missing, please contact your local dealer immediately
- Do not allow any sharp objects to come in contact with the cabinet, as it will scratch the surface
- Continuous and prolonged exposure to direct sunlight may cause discoloration to the wood.
- Continuous and prolonged exposure to direct sunlight may cause discoloration to the wood.
- Please avoid using cleaning products that contain bleach or ammonia.
- Wood surface should only be cleaned with wood care products such as soapy water or furniture polish.

<u>5.5″</u>

## **MODLE NO: EVVN900-36CHNT-WM**











**ERECTING TOOL** 



## DRAWER'S ADJUST



## INSTALLATION INSTRUCTIONS