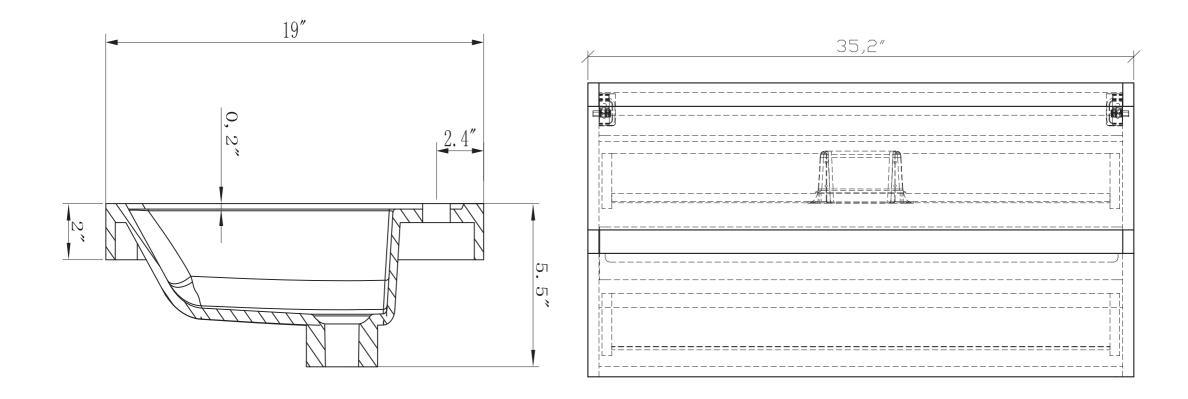

## $\mathbb{Z}VVZ$

- Please check your product packaging to make Sure the included accessories are in the "list of standard accessories".if any parts are missing, please contact your local dealer immediately
- Do not allow any sharp objects to come in contact with the cabinet, as it will scratch the surface
- Continuous and prolonged exposure to direct sunlight may cause discoloration to the wood.
- Continuous and prolonged exposure to direct sunlight may cause discoloration to the wood.
- Please avoid using cleaning products that contain bleach or ammonia.
- Wood surface should only be cleaned with wood care products such as soapy water or furniture polish.

<u>5.5″</u>

## **MODLE NO: EVVN900-36CHNT-WM**











**ERECTING TOOL** 



## DRAWER'S ADJUST



## INSTALLATION INSTRUCTIONS