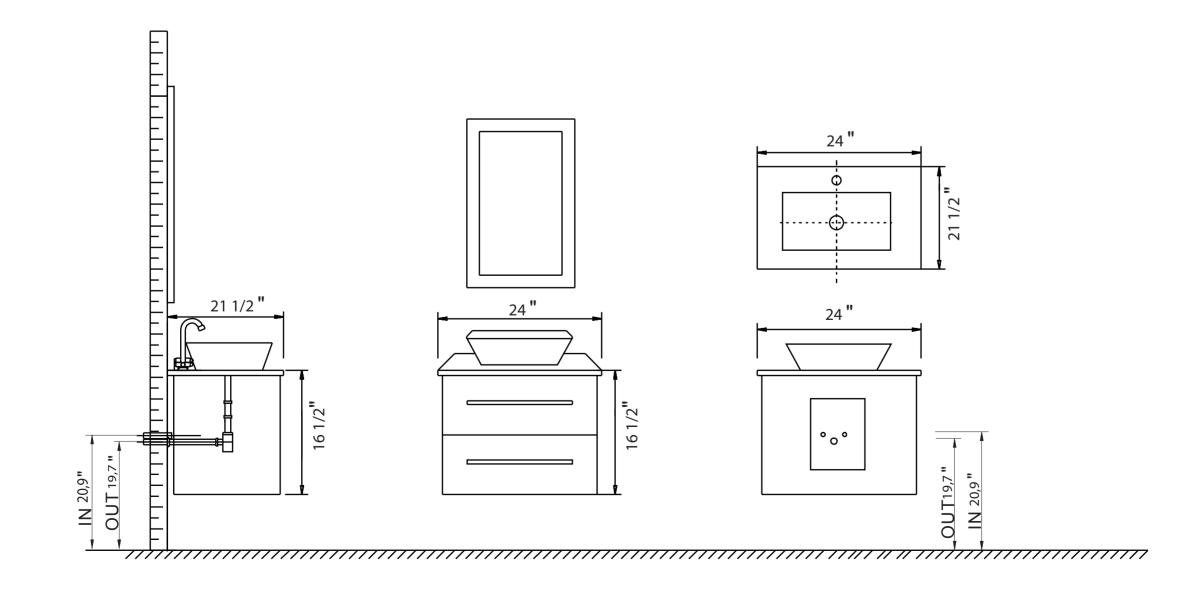

- Please check your product packaging to make Sure the included accessories are in the "list of standard accessories".if any parts are missing, please contact your local dealer immediately
- Do not allow any sharp objects to come in contact with the cabinet, as it will scratch the surface
- Continuous and prolonged exposure to direct sunlight may cause discoloration to the wood.
- Continuous and prolonged exposure to direct sunlight may cause discoloration to the wood.
- Please avoid using cleaning products that contain bleach or ammonia.
- Wood surface should only be cleaned with wood care products such as soapy water or furniture polish.

## MODLE NO: EVVN147-24







## DRAWER'S ADJUST



## **INSTALLATION INSTRUCTIONS**