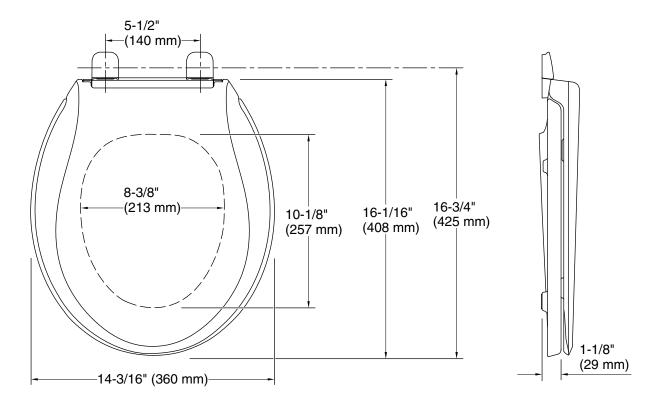

## **Technical Information**

| All product dimensions are nominal. |                 |
|-------------------------------------|-----------------|
| Seat shape type:                    | Round-front     |
| Seat front type:                    | Closed-front    |
| Seat-mounting                       | 5-1/2" (140 mm) |
| holes:                              |                 |