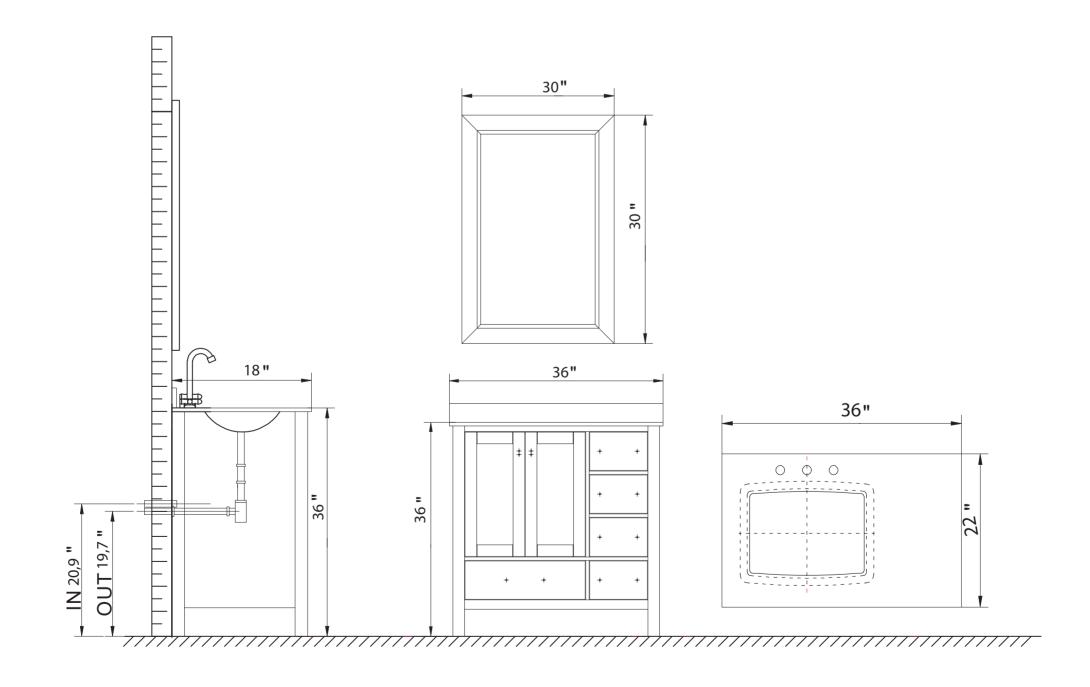

- Please check your product packaging to make Sure the included accessories are in the "list of standard accessories".if any parts are missing, please contact your local dealer immediately
- Do not allow any sharp objects to come in contact with the cabinet, as it will scratch the surface
- Continuous and prolonged exposure to direct sunlight may cause discoloration to the wood.
- Continuous and prolonged exposure to direct sunlight may cause discoloration to the wood.
- Please avoid using cleaning products that contain bleach or ammonia.
- Wood surface should only be cleaned with wood care products such as soapy water or furniture polish.

## MODEL NO:TVN414-36X18WH







## **ERECTING TOOL**



## DRAWER'S ADJUST



## INSTALLATION INSTRUCTIONS