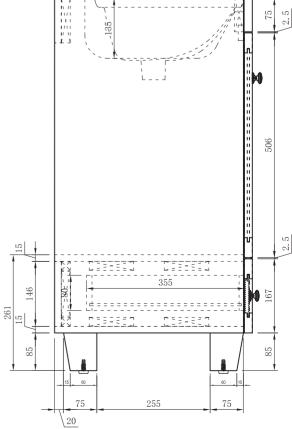

## **MODLE NO: EVVN30-28X18ES**

S

99.

11

10

10

15 60

75

255

ERECTING TOOL