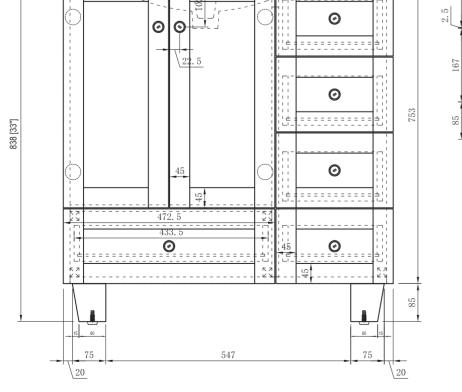

## **ZVIVZ**

- Please check your product packaging to make Sure the included accessories are in the "list of standard accessories".if any parts are missing, please contact your local dealer immediately
- Do not allow any sharp objects to come in contact with the cabinet, as it will scratch the surface
- Continuous and prolonged exposure to direct sunlight may cause discoloration to the wood.
- Continuous and prolonged exposure to direct sunlight may cause discoloration to the wood.
- Please avoid using cleaning products that contain bleach or ammonia.
- Wood surface should only be cleaned with wood care products such as soapy water or furniture polish.

## **MODLE NO: EVVN30-28X18ES**











S

99.

11

10

10

15 60

75

255



ERECTING TOOL



## DRAWER'S ADJUST



## INSTALLATION INSTRUCTIONS