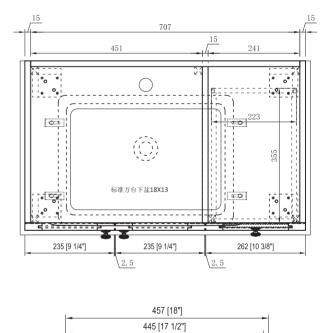

## **ZVIVZ**

- Please check your product packaging to make Sure the included accessories are in the "list of standard accessories".if any parts are missing, please contact your local dealer immediately
- Do not allow any sharp objects to come in contact with the cabinet, as it will scratch the surface
- Continuous and prolonged exposure to direct sunlight may cause discoloration to the wood.
- Continuous and prolonged exposure to direct sunlight may cause discoloration to the wood.
- Please avoid using cleaning products that contain bleach or ammonia.
- Wood surface should only be cleaned with wood care products such as soapy water or furniture polish.

## **MODLE NO: EVVN30-28X18ES**











S

99.

11

10

10

15 60

75

255



ERECTING TOOL



## DRAWER'S ADJUST



## INSTALLATION INSTRUCTIONS