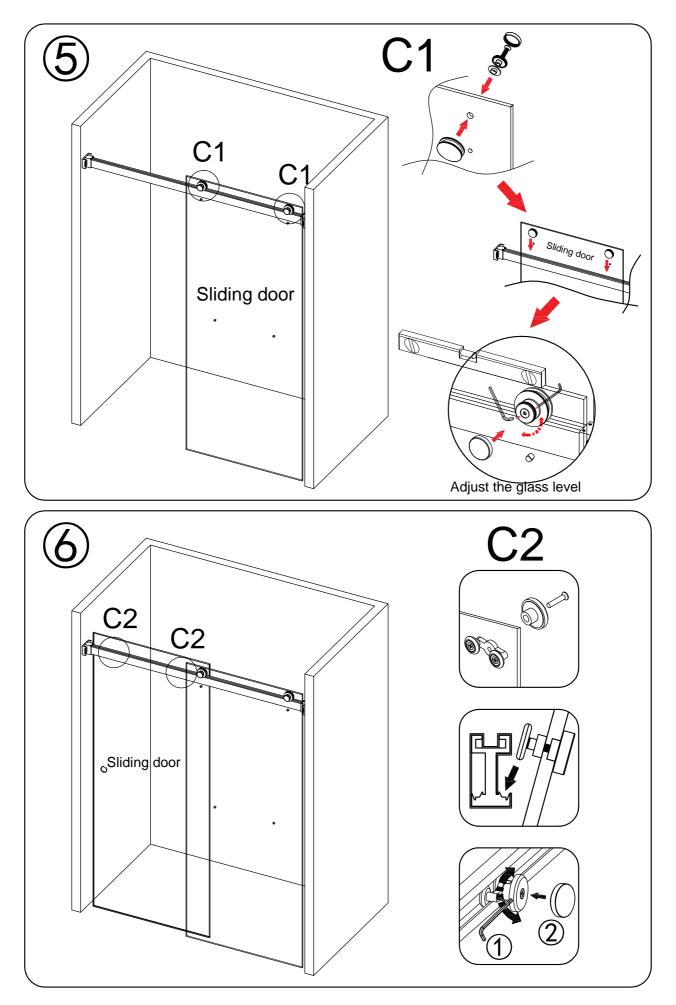

## **Tools Required**

| Spirit level | Tape measure | Power drill | Drill Bits    | Silicone Gun   |  |
|--------------|--------------|-------------|---------------|----------------|--|
| Screw driver | Pencil       | Hacksaw     | Rubber hammer | Safety glasses |  |

## **Detailed Diagram of Shower Enclosure Components**

| NO. | Name                    | Picture    | Qty | NO. | Name                     | Picture | Qty |
|-----|-------------------------|------------|-----|-----|--------------------------|---------|-----|
| 1   | 8mmWall Plug            | <b>A</b>   | 4   | 10  | Door Seal                | Ř–      | 2   |
| 2   | Screw ST5x40            | ľ          | 4   | 11  | Towel Bar                | 0       | 1   |
| 3   | Guide Rail              | IJ         | 1   | 12  | Towel Bar                |         | 1   |
| 4   | Roller                  | <b>B</b> O | 2   | 13  | Sliding Door             |         | 1   |
| 5   | Ø60 Roller              | <b>X</b>   | 2   | 14  | Sliding Door             |         | 1   |
| 6   | Anti-jumping<br>Knob    | <b>B</b>   | 2   | 15  | Anti-splash<br>Threshold | Ľ       | 1   |
| 7   | Wall Bracket            | <b>B</b>   | 2   | 16  | Guide Block              | ŝ.      | 1   |
| 8   | Anti Collision<br>Block | Ð          | 4   | 17  | 6mmWall Plug             |         | 1   |
| 9   | Door Seal               | Ă          | 2   | 18  | Screw ST4x30             | Ĺ       | 1   |