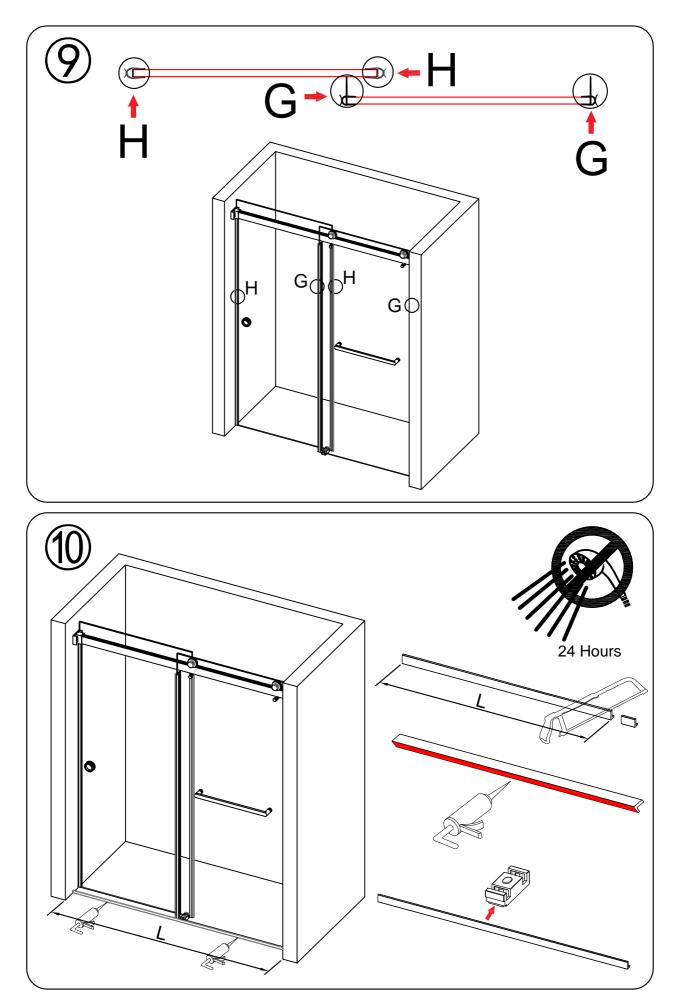

## **Tools Required**

| Spirit level | Tape measure | Power drill | Drill Bits    | Silicone Gun   |  |
|--------------|--------------|-------------|---------------|----------------|--|
| Screw driver | Pencil       | Hacksaw     | Rubber hammer | Safety glasses |  |

## **Detailed Diagram of Shower Enclosure Components**

| NO. | Name                    | Picture    | Qty | NO. | Name                     | Picture | Qty |
|-----|-------------------------|------------|-----|-----|--------------------------|---------|-----|
| 1   | 8mmWall Plug            | <b>A</b>   | 4   | 10  | Door Seal                | Ř–      | 2   |
| 2   | Screw ST5x40            | ľ          | 4   | 11  | Towel Bar                | 0       | 1   |
| 3   | Guide Rail              | IJ         | 1   | 12  | Towel Bar                |         | 1   |
| 4   | Roller                  | <b>B</b> O | 2   | 13  | Sliding Door             |         | 1   |
| 5   | Ø60 Roller              | <b>X</b>   | 2   | 14  | Sliding Door             |         | 1   |
| 6   | Anti-jumping<br>Knob    | <b>B</b>   | 2   | 15  | Anti-splash<br>Threshold | Ľ       | 1   |
| 7   | Wall Bracket            | <b>B</b>   | 2   | 16  | Guide Block              | ŝ.      | 1   |
| 8   | Anti Collision<br>Block | Ð          | 4   | 17  | 6mmWall Plug             |         | 1   |
| 9   | Door Seal               | Ă          | 2   | 18  | Screw ST4x30             | Ĺ       | 1   |