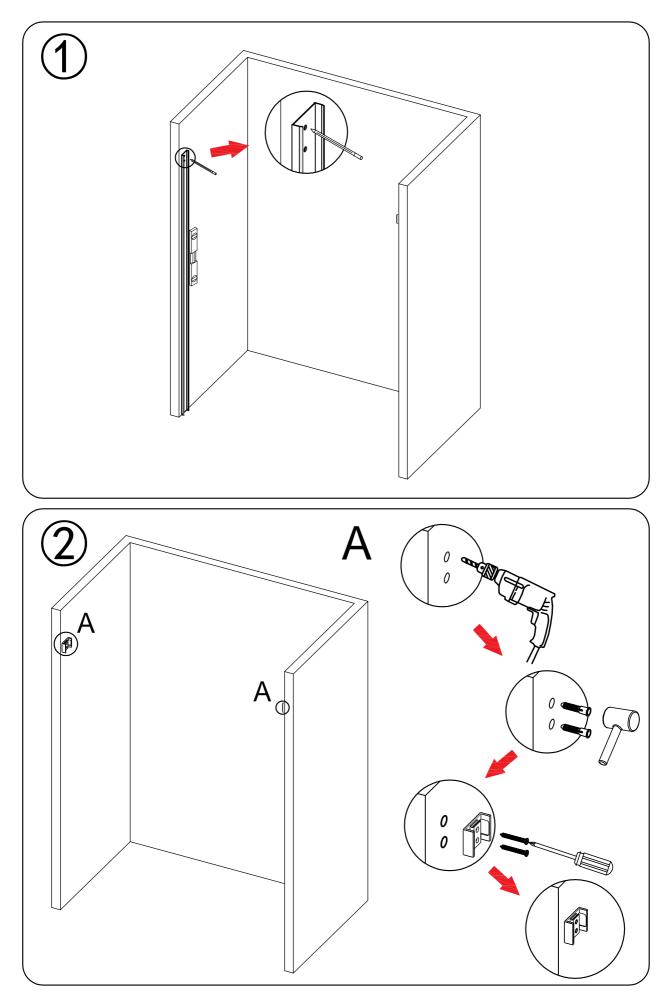

x40            | ľ          | 4   | 11  | Towel Bar                | 0       | 1   |
| 3   | Guide Rail              | IJ         | 1   | 12  | Towel Bar                |         | 1   |
| 4   | Roller                  | <b>B</b> O | 2   | 13  | Sliding Door             |         | 1   |
| 5   | Ø60 Roller              | <b>X</b>   | 2   | 14  | Sliding Door             |         | 1   |
| 6   | Anti-jumping<br>Knob    | <b>B</b>   | 2   | 15  | Anti-splash<br>Threshold | Ľ       | 1   |
| 7   | Wall Bracket            | <b>B</b>   | 2   | 16  | Guide Block              | ŝ.      | 1   |
| 8   | Anti Collision<br>Block | Ð          | 4   | 17  | 6mmWall Plug             |         | 1   |
| 9   | Door Seal               | Ă          | 2   | 18  | Screw ST4x30             | Ĺ       | 1   |