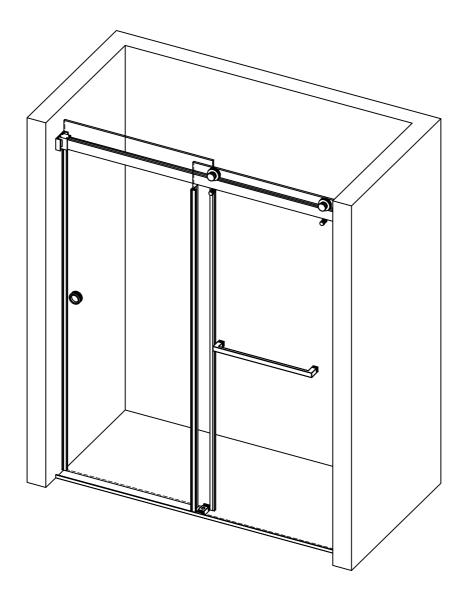

# **INSTRUCTION MANUAL**

Customer Service: 470-926-8618 321-946-6293 yinvaniservice@outlook.com





### Please keep this manual and product code number for future reference and for ordering replace ment parts if necessary.

#### **GENERAL INSTRUCTIONS**

- Read this manual carefully and completely before proceeding.
- It is recommended that you wear safety glasses at all times during the installation.

#### INSTALLATION OVER CERAMIC TILES

- If your shower door is to be installed over ceramic tiles, the tiles should lay completely under the wall jamb.
- Silicone should be used to seal the gap where the ceramic tiles meet the fixed panel.

#### NOTICE

- Caulking : no sealant is required inside the shower, unless otherwise stated.
- Some models are equipped with clear sealing gaskets.

#### CARE FOR YOUR SHOWER DOOR

- Never use scouring powder pads or sharp instruments on metal piece