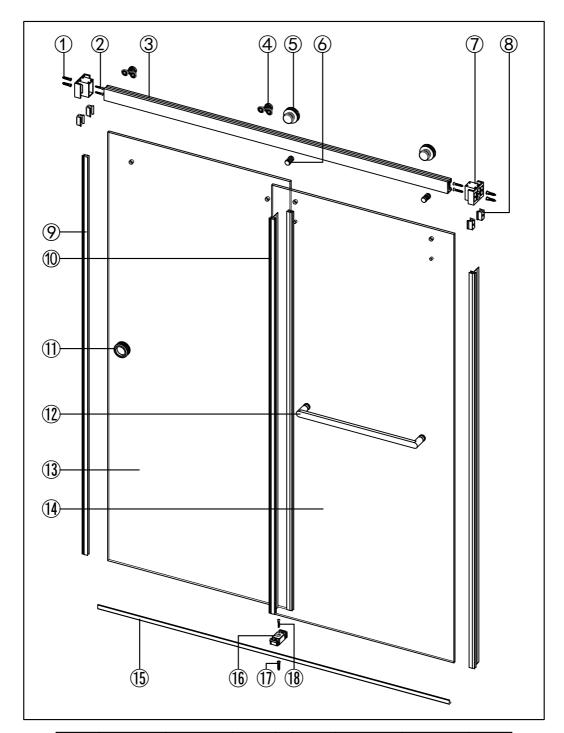

## **Detailed Diagram of Shower Enclosure Components**

| NO. | Name                    | Picture    | Qty | NO. | Name                     | Picture | Qty |
|-----|-------------------------|------------|-----|-----|--------------------------|---------|-----|
| 1   | 8mmWall Plug            | <b>A</b>   | 4   | 10  | Door Seal                | Ř–      | 2   |
| 2   | Screw ST5x40            | ľ          | 4   | 11  | Towel Bar                | 0       | 1   |
| 3   | Guide Rail              | IJ         | 1   | 12  | Towel Bar                |         | 1   |
| 4   | Roller                  | <b>B</b> O | 2   | 13  | Sliding Door             |         | 1   |
| 5   | Ø60 Roller              | <b>X</b>   | 2   | 14  | Sliding Door             |         | 1   |
| 6   | Anti-jumping<br>Knob    | <b>B</b>   | 2   | 15  | Anti-splash<br>Threshold | Ľ       | 1   |
| 7   | Wall Bracket            | <b>B</b>   | 2   | 16  | Guide Block              | ŝ.      | 1   |
| 8   | Anti Collision<br>Block | Ð          | 4   | 17  | 6mmWall Plug             |         | 1   |
| 9   | Door Seal               | Ă          | 2   | 18  | Screw ST4x30             | Ĺ       | 1   |