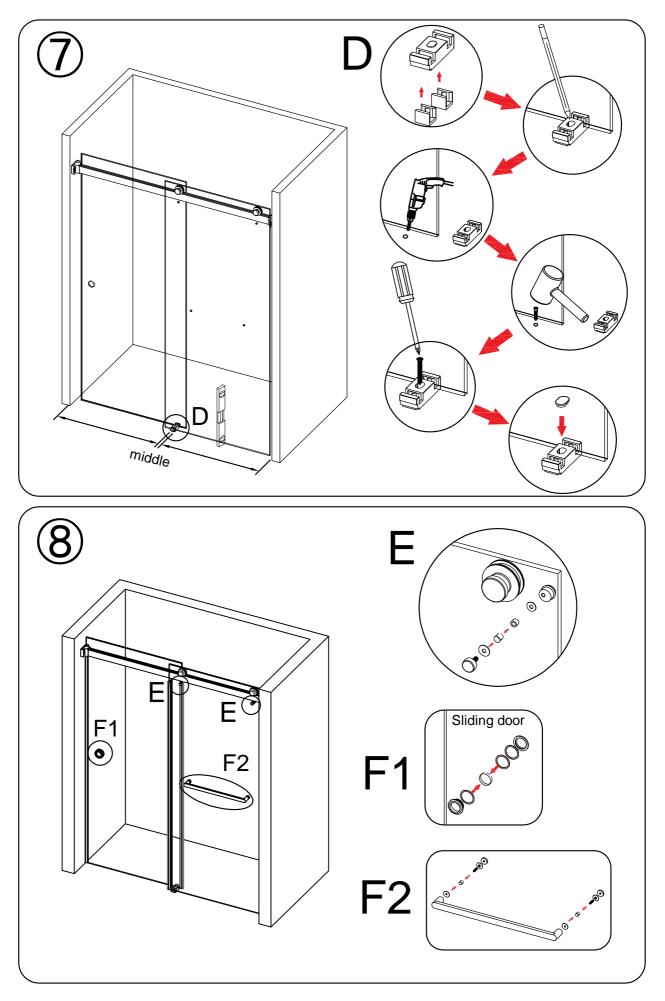

## **Tools Required**

| Spirit level | Tape measure | Power drill | Drill Bits    | Silicone Gun   |  |
|--------------|--------------|-------------|---------------|----------------|--|
| Screw driver | Pencil       | Hacksaw     | Rubber hammer | Safety glasses |  |

## **Detailed Diagram of Shower Enclosure Components**

| NO. | Name                    | Picture    | Qty | NO. | Name                     | Picture | Qty |
|-----|-------------------------|------------|-----|-----|--------------------------|---------|-----|
| 1   | 8mmWall Plug            | <b>A</b>   | 4   | 10  | Door Seal                | Ř–      | 2   |
| 2   | Screw ST5x40            | ľ          | 4   | 11  | Towel Bar                | 0       | 1   |
| 3   | Guide Rail              | IJ         | 1   | 12  | Towel Bar                |         | 1   |
| 4   | Roller                  | <b>B</b> O | 2   | 13  | Sliding Door             |         | 1   |
| 5   | Ø60 Roller              | <b>X</b>   | 2   | 14  | Sliding Door             |         | 1   |
| 6   | Anti-jumping<br>Knob    | <b>B</b>   | 2   | 15  | Anti-splash<br>Threshold | Ľ       | 1   |
| 7   | Wall Bracket            | <b>B</b>   | 2   | 16  | Guide Block              | ŝ.      | 1   |
| 8   | Anti Collision<br>Block | Ð          | 4   | 17  | 6mmWall Plug             |         | 1   |
| 9   | Door Seal               | Ă          | 2   | 18  | Screw ST4x30             | Ĺ       | 1   |