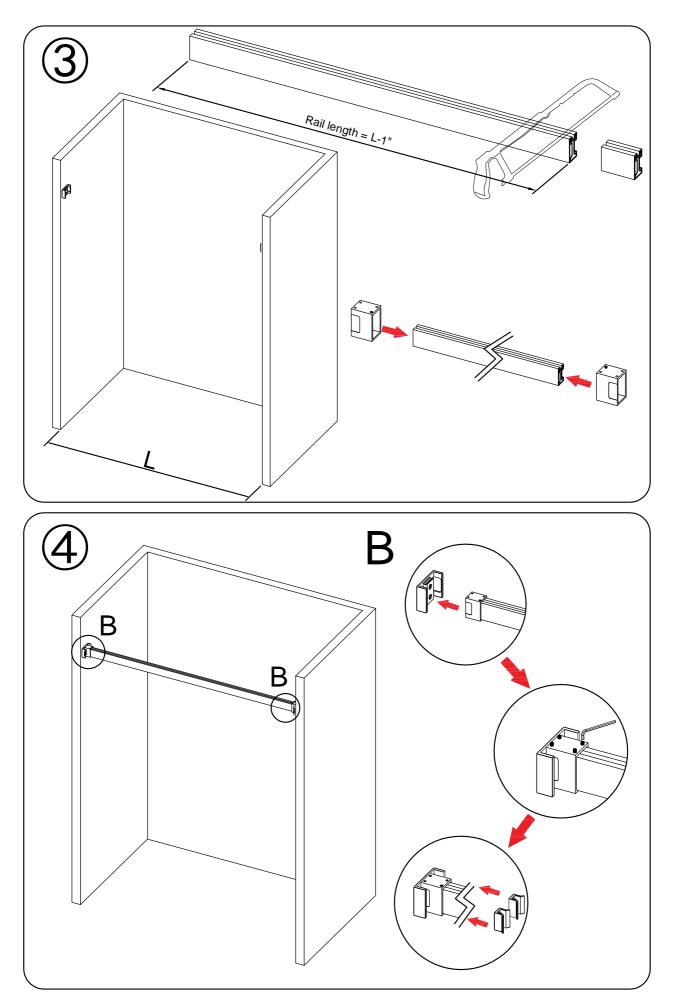

0            | ľ          | 4   | 11  | Towel Bar                | 0       | 1   |
| 3   | Guide Rail              | IJ         | 1   | 12  | Towel Bar                |         | 1   |
| 4   | Roller                  | <b>B</b> O | 2   | 13  | Sliding Door             |         | 1   |
| 5   | Ø60 Roller              | <b>X</b>   | 2   | 14  | Sliding Door             |         | 1   |
| 6   | Anti-jumping<br>Knob    | <b>B</b>   | 2   | 15  | Anti-splash<br>Threshold | Ľ       | 1   |
| 7   | Wall Bracket            | <b>B</b>   | 2   | 16  | Guide Block              | ŝ.      | 1   |
| 8   | Anti Collision<br>Block | Ð          | 4   | 17  | 6mmWall Plug             |         | 1   |
| 9   | Door Seal               | Ă          | 2   | 18  | Screw ST4x30             | Ĺ       | 1   |