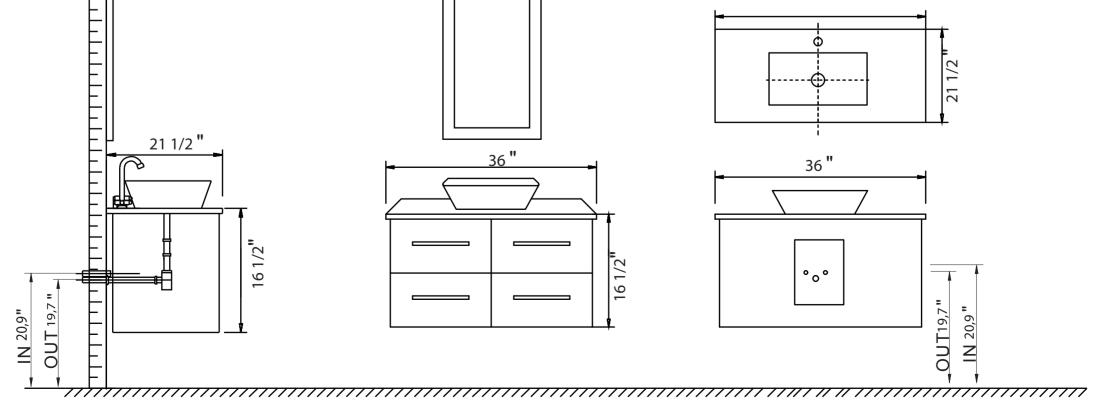

## **ZVIVZ**

- Please check your product packaging to make Sure the included accessories are in the "list of standard accessories".if any parts are missing, please contact your local dealer immediately
- Do not allow any sharp objects to come in contact with the cabinet, as it will scratch the surface
- Continuous and prolonged exposure to direct sunlight may cause discoloration to the wood.
- Continuous and prolonged exposure to direct sunlight may cause discoloration to the wood.
- Please avoid using cleaning products that contain bleach or ammonia.
- Wood surface should only be cleaned with wood care products such as soapy water or furniture polish.

## MODLE NO: EVVN147-36







**ERECTING TOOL** 



## DRAWER'S ADJUST



## INSTALLATION INSTRUCTIONS