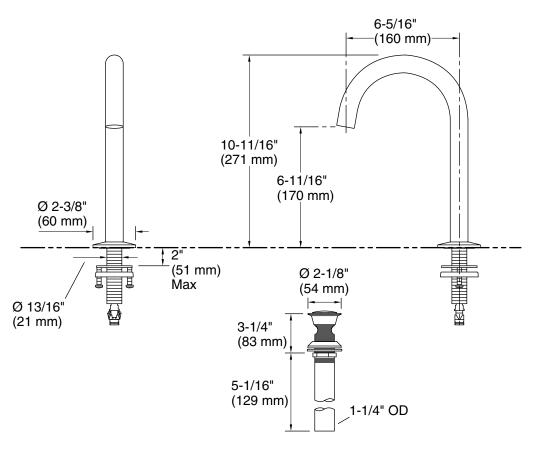

#### **Features**

- 6 5/16" spout reach.
- 1.2 gpm (4.5 lpm) maximum flow rate at 60 psi (4.14 bar).
- Laminar flow controls deliver a graceful stream while conserving water.
- Includes metal touch-activated drain with 1-1/4" tailpiece.
- Coordinate with your choice of Components bathroom sink faucet handles for a personalized design.

#### Installation

- For 8" 16" (203 406 mm) centers.
- Widespread or remote valve.

# **Technical Information**

All product dimensions are nominal.

Faucet:

Flow rate: 1.2 gal/min (4.5 l/min)

Pressure: 60 psi (4.1 bar)

Drain included: Yes

Spout:

Spout reach: 6-5/16" (160 mm)