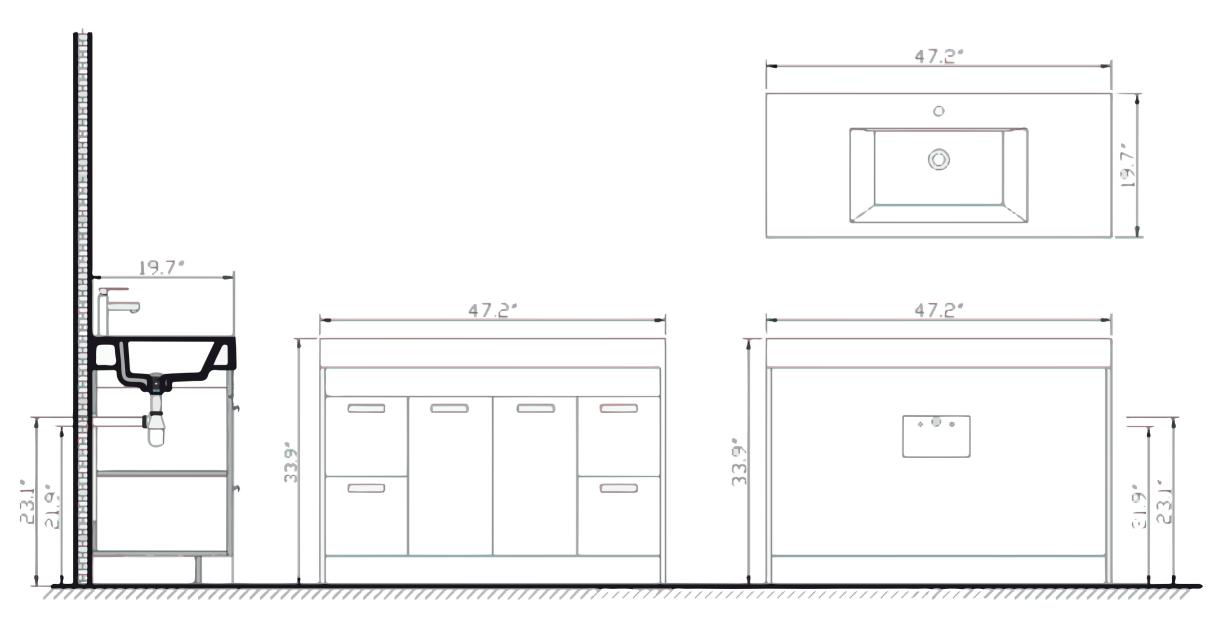

- Please check your product packaging to make Sure the included accessories are in the "list of standard accessories".if any parts are missing, please contact your local dealer immediately
- Do not allow any sharp objects to come in contact with the cabinet, as it will scratch the surface
- Continuous and prolonged exposure to direct sunlight may cause discoloration to the wood.
- Continuous and prolonged exposure to direct sunlight may cause discoloration to the wood.
- Please avoid using cleaning products that contain bleach or ammonia.
- Wood surface should only be cleaned with wood care products such as soapy water or furniture polish.

## MODLE NO: EVVN1200-8-48GOK





## **ERECTING TOOL**



## DRAWER'S ADJUST



## **INSTALLATION INSTRUCTIONS**