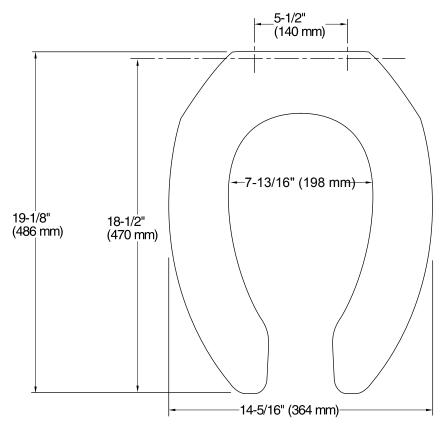

#### **Technical Information**

All product dimensions are nominal.

Seat shape type: Elongated
Seat front type: Open front
Seat hinge type: Check

Seat-mounting holes: 5-1/2" (140 mm)