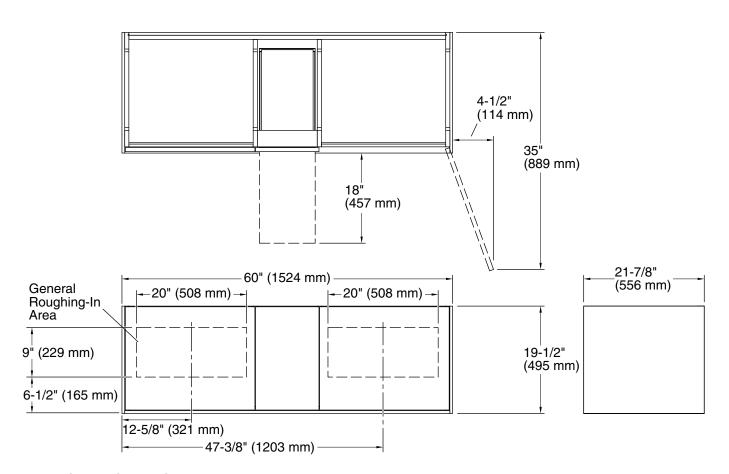

### **Technical Information**

All product dimensions are nominal.

Vanity type: Wall-mount