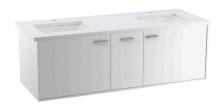

# 60" wall-hung bathroom vanity cabinet K-99548

#### **Features**

- Catalyzed conversion varnish provides a durable moistureresistant finish
- Two doors and one drawer
- Frameless construction with full-overlay doors and drawer
- Three-way adjustable slow-close door hinges for easy cabinet access
- Full-extension 18" (457 mm) depth drawer with soft-close undermount slides for smooth opening
- Solid wood drawer with dovetail joint construction
- Wall-hung design offers a clean, streamlined look
- Customize your storage with optional accessories such as shelves, trays, drawer dividers, and medicine cabinets (sold separately)