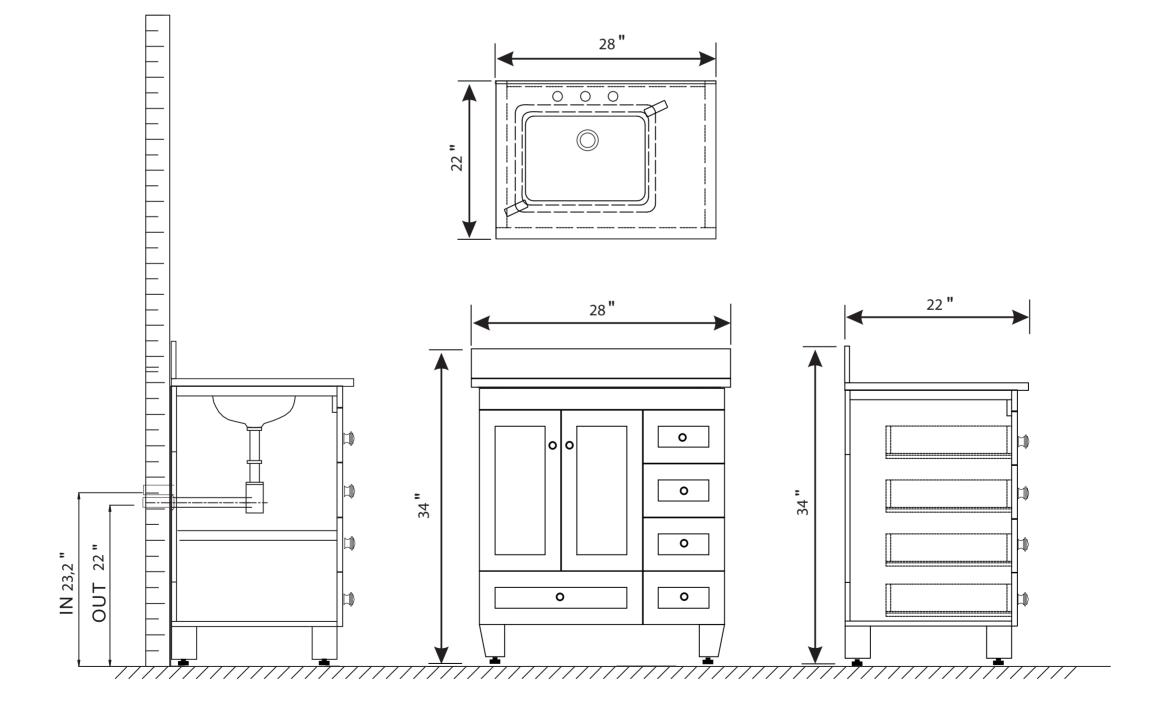

## **ZVIVZ**

- Please check your product packaging to make Sure the included accessories are in the "list of standard accessories".if any parts are missing, please contact your local dealer immediately
- Do not allow any sharp objects to come in contact with the cabinet, as it will scratch the surface
- Continuous and prolonged exposure to direct sunlight may cause discoloration to the wood.
- Continuous and prolonged exposure to direct sunlight may cause discoloration to the wood.
- Please avoid using cleaning products that contain bleach or ammonia.
- Wood surface should only be cleaned with wood care products such as soapy water or furniture polish.

## **MODLE NO: EVVN69-28WH**





ERECTING TOOL



## DRAWER'S ADJUST



## INSTALLATION INSTRUCTIONS