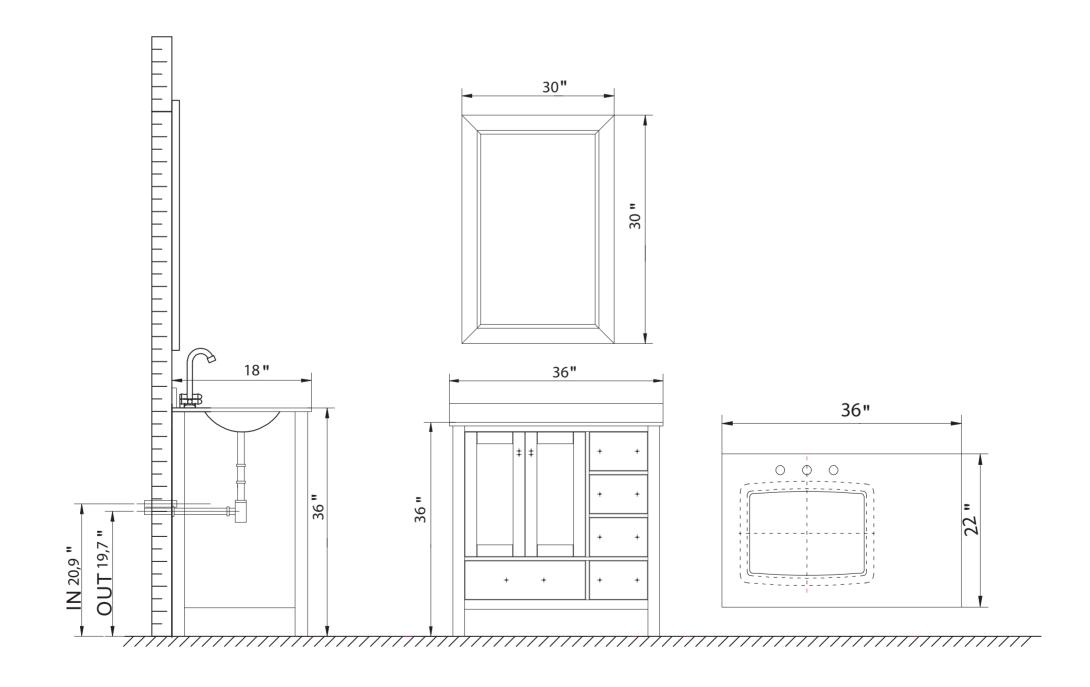

- Please check your product packaging to make Sure the included accessories are in the "list of standard accessories".if any parts are missing, please contact your local dealer immediately
- Do not allow any sharp objects to come in contact with the cabinet, as it will scratch the surface
- Continuous and prolonged exposure to direct sunlight may cause discoloration to the wood.
- Continuous and prolonged exposure to direct sunlight may cause discoloration to the wood.
- Please avoid using cleaning products that contain bleach or ammonia.
- Wood surface should only be cleaned with wood care products such as soapy water or furniture polish.

## MODEL NO:TVN414-36X18ES







## **ERECTING TOOL**



## DRAWER'S ADJUST



## INSTALLATION INSTRUCTIONS