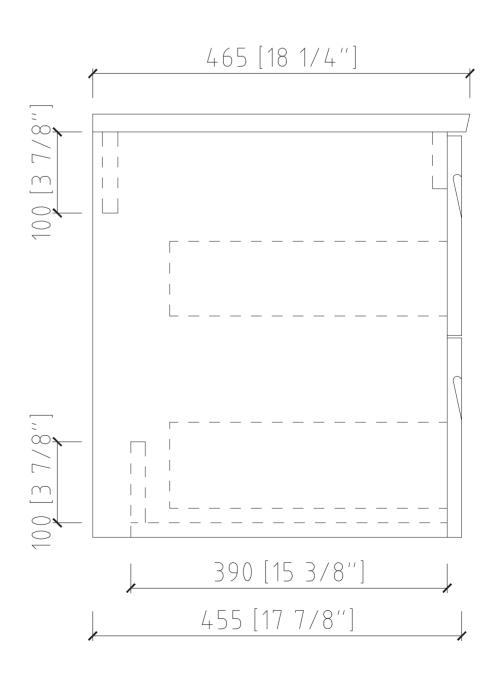

0] [28, 08, 0] [28, 08, 0] [28, 08, 0] [28, 08, 0] [28, 08, 0] [28, 08, 0] [28, 08, 0] [28, 08, 0] [28, 08, 0] [28, 08, 0] [28, 08, 0] [28, 08, 0] [28, 08, 0] [28, 08, 0] [28, 08, 0] [28, 08, 0] [28, 08, 0] [28, 08, 0] [28, 08, 0] [28, 08, 0] [28, 08, 0] [28, 08, 0] [28, 08, 0] [28, 08, 0] [28, 08, 0] [28, 08, 0] [28, 08, 0] [28, 08, 0] [28, 08, 0] [28, 08, 0] [28, 08, 0] [28, 08, 0] [28, 08, 0] [28, 08, 0] [28, 08, 0] [28, 08, 0] [28, 08, 0] [28, 08, 0] [28, 08, 0] [28, 08, 0] [28, 08, 0] [28, 08, 0] [28, 08, 0] [28, 08, 0] [28, 08, 0] [28, 08, 0] [28, 08, 0] [28, 08, 0] [28, 08, 0] [28, 08, 0] [28, 08, 0] [28, 08, 0] [28, 08, 0] [28, 08, 0] [28, 08, 0] [28, 08, 0] [28, 08, 0] [28, 08, 0] [28, 08, 0] [28, 08, 0] [28, 08, 0] [28, 08, 0] [28, 08, 0] [2



## **MODLE NO: EVVN23-24MP-WM**







## INSTALLATION INSTRUCTIONS