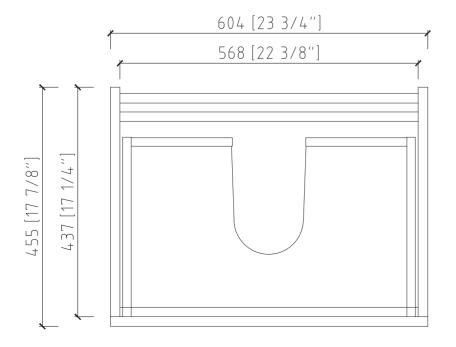

0] [28, 08, 0] [28, 08, 0] [28, 08, 0] [28, 08, 0] [28, 08, 0] [28, 08, 0] [28, 08, 0] [28, 08, 0] [28, 08, 0] [28, 08, 0] [28, 08, 0] [28, 08, 0] [28, 08, 0] [28, 08, 0] [28, 08, 0] [28, 08, 0] [28, 08, 0] [28, 08, 0] [28, 08, 0] [28, 08, 0] [28, 08, 0] [28, 08, 0] [28, 08, 0] [28, 08, 0] [28, 08, 0] [28, 08, 0] [28, 08, 0] [28, 08, 0] [28, 08, 0] [28, 08, 0] [28, 08, 0] [28, 08, 0] [28, 08, 0] [28, 08, 0] [28, 08, 0] [28, 08, 0] [28, 08, 0] [28, 08, 0] [28, 08, 0] [28, 08, 0] [28, 08, 0] [28, 08, 0] [28, 08, 0] [28, 08, 0] [28, 08, 0] [28, 08, 0] [28, 08, 0] [28, 08, 0] [28, 08, 0] [28, 08, 0] [28, 08, 0] [28, 08, 0] [28, 08, 0] [28, 08, 0] [28, 08, 0] [28, 08, 0] [28, 08, 0] [28, 08, 0] [28, 08, 0] [28, 08, 0] [28, 08, 0] [28, 08, 0] [28, 08, 0] [28, 08, 0] [28, 08, 0] [28, 08, 0] [2



## **MODLE NO: EVVN23-24MP-WM**







## INSTALLATION INSTRUCTIONS