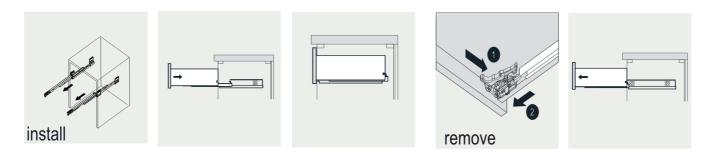

[28, 08, 0] [28, 08, 0] [28, 08, 0] [28, 08, 0] [28, 08, 0] [28, 08, 0] [28, 08, 0] [28, 08, 0] [28, 08, 0] [28, 08, 0] [28, 08, 0] [28, 08, 0] [28, 08, 0] [28, 08, 0] [28, 08, 0] [28, 08, 0] [28, 08, 0] [28, 08, 0] [28, 08, 0] [28, 08, 0] [28, 08, 0] [28, 08, 0] [28, 08, 0] [28, 08, 0] [28, 08, 0] [28, 08, 0] [28, 08, 0] [28, 08, 0] [28, 08, 0] [28, 08, 0] [28, 08, 0] [28, 08, 0] [28, 08, 0] [28, 08, 0] [28, 08, 0] [28, 08, 0] [28, 08, 0] [28, 08, 0] [28, 08, 0] [28, 08, 0] [28, 08, 0] [28, 08, 0] [28, 08, 0] [28, 08, 0] [28, 08, 0] [28, 08, 0] [28, 08, 0] [28, 08, 0] [28, 08, 0] [28, 08, 0] [28, 08, 0] [28, 08, 0] [28, 08, 0] [28, 08, 0] [28, 08, 0] [28, 08, 0] [28, 08, 0] [28, 08, 0] [28, 08, 0] [28, 08, 0] [28, 08, 0] [28, 08, 0] [28, 08, 0] [2



## **MODLE NO: EVVN23-24MP-WM**







## INSTALLATION INSTRUCTIONS