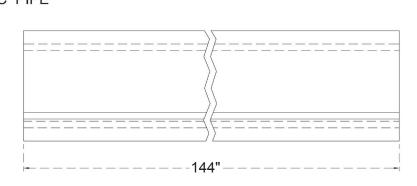

## ITEM NUMBER: BBR05X144

ENDURATHANE 500 SERIES BOTTOM RAIL: 4 1/2"W X 3 1/8"H X 144"L

SIDE PROFILE

FRONT PROFILE

**ISOMETRIC** 

GENERATED DATE: 06/28/2024

EKENA MILLWORK 2300 WEST MAIN ST. CLARKSVILLE, TX 75426 TOLL FREE: 866-607-0453 WWW.EKENAMILLWORK.COM