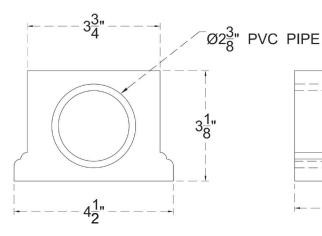

## ITEM NUMBER: BBR05X144

ENDURATHANE 500 SERIES BOTTOM RAIL: 4 1/2"W X 3 1/8"H X 144"L

SIDE PROFILE

FRONT PROFILE

**ISOMETRIC** 

GENERATED DATE: 06/28/2024

EKENA MILLWORK 2300 WEST MAIN ST. CLARKSVILLE, TX 75426 TOLL FREE: 866-607-0453 WWW.EKENAMILLWORK.COM