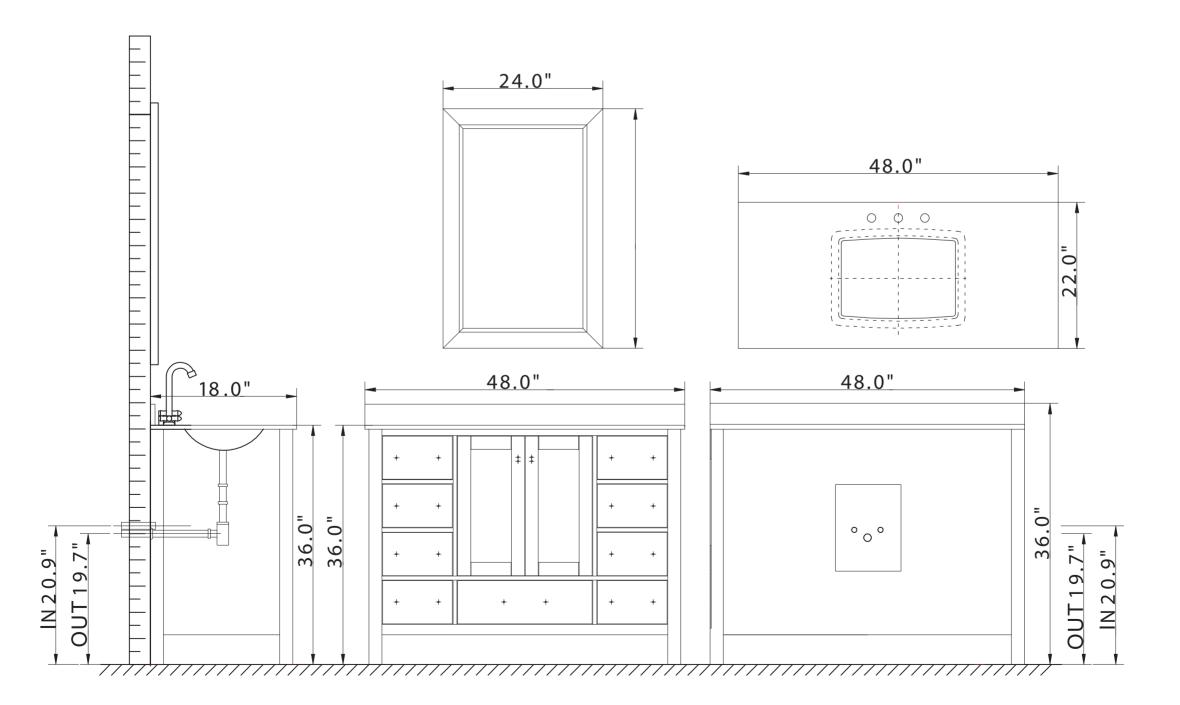

- Please check your product packaging to make Sure the included accessories are in the "list of standard accessories".if any parts are missing, please contact your local dealer immediately
- Do not allow any sharp objects to come in contact with the cabinet, as it will scratch the surface
- Continuous and prolonged exposure to direct sunlight may cause discoloration to the wood.
- Continuous and prolonged exposure to direct sunlight may cause discoloration to the wood.
- Please avoid using cleaning products that contain bleach or ammonia.
- Wood surface should only be cleaned with wood care products such as soapy water or furniture polish.

## MODEL NO:TVN414-48X18GR









## **INSTALLATION INSTRUCTIONS**