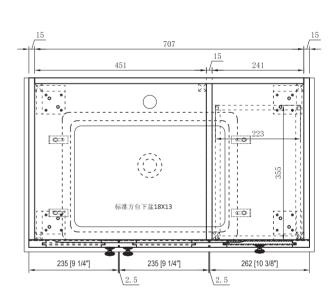

## **ZVIV**

- Please check your product packaging to make Sure the included accessories are in the "list of standard accessories".if any parts are missing, please contact your local dealer immediately
- Do not allow any sharp objects to come in contact with the cabinet, as it will scratch the surface
- Continuous and prolonged exposure to direct sunlight may cause discoloration to the wood.
- Continuous and prolonged exposure to direct sunlight may cause discoloration to the wood.
- Please avoid using cleaning products that contain bleach or ammonia.
- Wood surface should only be cleaned with wood care products such as soapy water or furniture polish.

## **MODLE NO: EVVN30-28X18GR**













## DRAWER'S ADJUST



## INSTALLATION INSTRUCTIONS