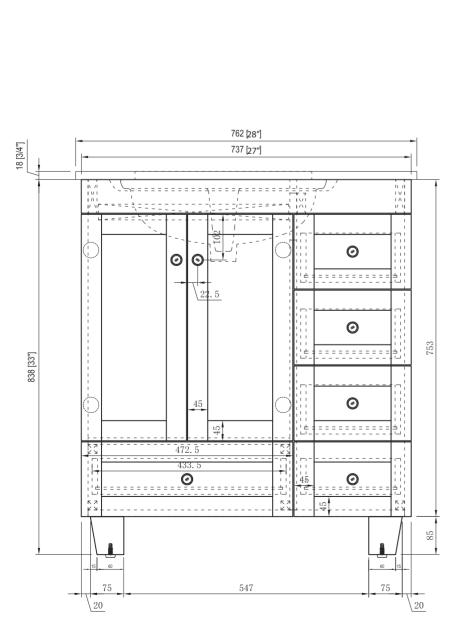

## **ZVIV**

- Please check your product packaging to make Sure the included accessories are in the "list of standard accessories".if any parts are missing, please contact your local dealer immediately
- Do not allow any sharp objects to come in contact with the cabinet, as it will scratch the surface
- Continuous and prolonged exposure to direct sunlight may cause discoloration to the wood.
- Continuous and prolonged exposure to direct sunlight may cause discoloration to the wood.
- Please avoid using cleaning products that contain bleach or ammonia.
- Wood surface should only be cleaned with wood care products such as soapy water or furniture polish.

## **MODLE NO: EVVN30-28X18GR**













## DRAWER'S ADJUST



## INSTALLATION INSTRUCTIONS