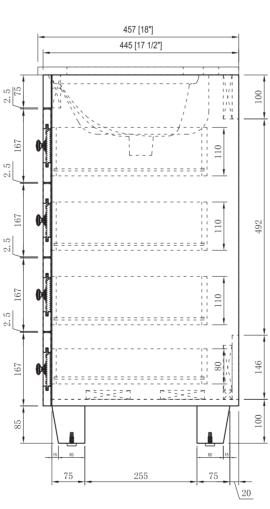

## **ZVIV**

- Please check your product packaging to make Sure the included accessories are in the "list of standard accessories".if any parts are missing, please contact your local dealer immediately
- Do not allow any sharp objects to come in contact with the cabinet, as it will scratch the surface
- Continuous and prolonged exposure to direct sunlight may cause discoloration to the wood.
- Continuous and prolonged exposure to direct sunlight may cause discoloration to the wood.
- Please avoid using cleaning products that contain bleach or ammonia.
- Wood surface should only be cleaned with wood care products such as soapy water or furniture polish.

## **MODLE NO: EVVN30-28X18GR**













## DRAWER'S ADJUST



## INSTALLATION INSTRUCTIONS