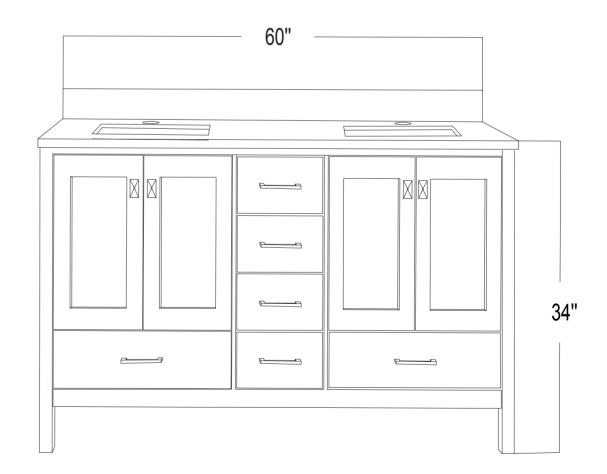

# **ZVIVZ**

- Please check your product packaging to make Sure the included accessories are in the "list of standard accessories".if any parts are missing, please contact your local dealer immediately
- Do not allow any sharp objects to come in contact with the cabinet, as it will scratch the surface
- Continuous and prolonged exposure to direct sunlight may cause discoloration to the wood.
- Continuous and prolonged exposure to direct sunlight may cause discoloration to the wood.
- Please avoid using cleaning products that contain bleach or ammonia.
- Wood surface should only be cleaned with wood care products such as soapy water or furniture polish.

## MODLE NO:TVN414-60X18GR







#### **ERECTING TOOL**



### DRAWER'S ADJUST



#### INSTALLATION INSTRUCTIONS