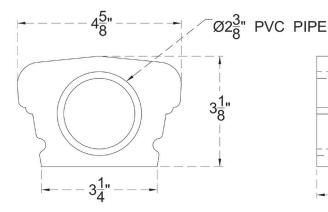

## **ITEM NUMBER: BTR05X144**

ENDURATHANE 500 SERIES TOP RAIL: 4 1/2"W X 3 1/8"H X 96"L

SIDE PROFILE

FRONT PROFILE

GENERATED DATE: 06/28/2024

EKENA MILLWORK 2300 WEST MAIN ST. CLARKSVILLE, TX 75426 TOLL FREE: 866-607-0453 WWW.EKENAMILLWORK.COM