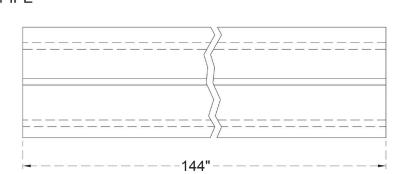

## **ITEM NUMBER: BTR05X144**

ENDURATHANE 500 SERIES TOP RAIL: 4 1/2"W X 3 1/8"H X 96"L

SIDE PROFILE

FRONT PROFILE

GENERATED DATE: 06/28/2024

EKENA MILLWORK 2300 WEST MAIN ST. CLARKSVILLE, TX 75426 TOLL FREE: 866-607-0453 WWW.EKENAMILLWORK.COM