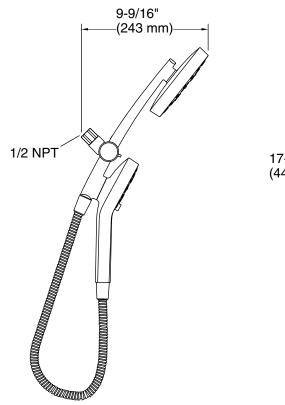

#### **Features**

- Single-function showerhead can also be used as a rainhead for a customized showering experience.
- Multifunction handshower with advanced spray engine provides three experiences: full coverage, pulsating massage, and gentle mist, plus pause feature.
- Full coverage spray produces an encompassing spray ideal for everyday use.
- Powerful massage spray is a focused stream that targets sore muscles, or use as a utility spray to rinse kids, pets, and your shower.
- Gentle mist spray restores, with a thick cloud of silky, superfine water droplets.
- Simple thumb tab smoothly transitions between sprays.
- Can be used as a showerhead, handshower, or both.
- Innovative docking system enables handshower to easily slide into place for quick, easy docking and undocking.
- 1.75 gpm (6.6 lpm) maximum showerhead/handshower flow rate at 45 psi (3.1 bar).
- G 1/2 connection.
- Box includes: Showerhead, handshower, and 72" (1829 mm) hose.

### **Included Components**

Additional Components:

72" Hose Handshower Showerhead