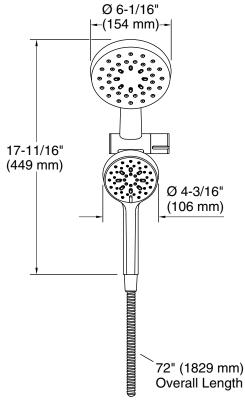

#### **Features**

- Single-function showerhead can also be used as a rainhead for a customized showering experience.
- Multifunction handshower with advanced spray engine provides three experiences: full coverage, pulsating massage, and gentle mist, plus pause feature.
- Full coverage spray produces an encompassing spray ideal for everyday use.
- Powerful massage spray is a focused stream that targets sore muscles, or use as a utility spray to rinse kids, pets, and your shower.
- Gentle mist spray restores, with a thick cloud of silky, superfine water droplets.
- Simple thumb tab smoothly transitions between sprays.
- Can be used as a showerhead, handshower, or both.
- Innovative docking system enables handshower to easily slide into place for quick, easy docking and undocking.
- 1.75 gpm (6.6 lpm) maximum showerhead/handshower flow rate at 45 psi (3.1 bar).
- G 1/2 connection.
- Box includes: Showerhead, handshower, and 72" (1829 mm) hose.

### **Included Components**

Additional Components:

72" Hose Handshower Showerhead