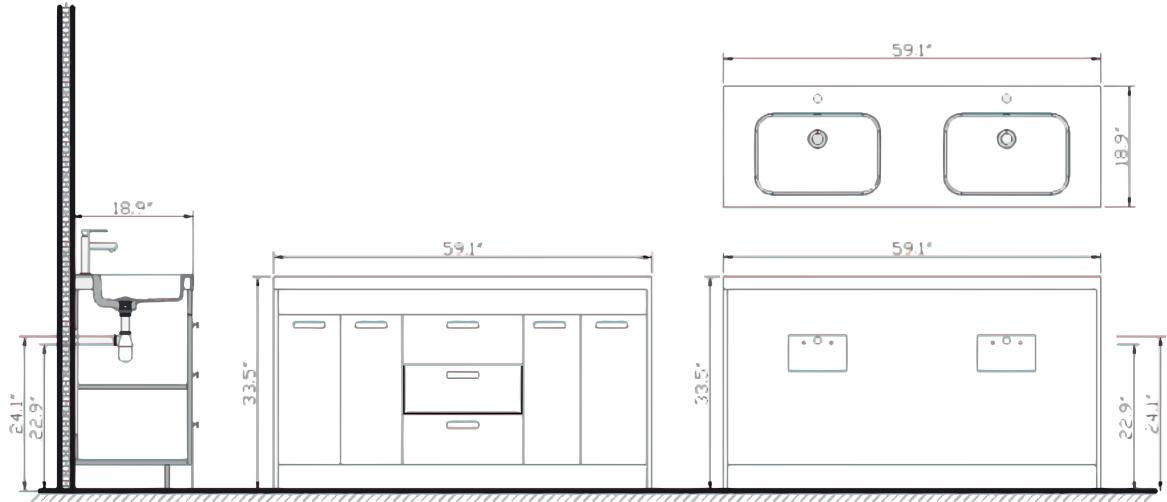

## $\mathbb{Z}VVZ$

- Please check your product packaging to make Sure the included accessories are in the "list of standard accessories".if any parts are missing, please contact your local dealer immediately
- Do not allow any sharp objects to come in contact with the cabinet, as it will scratch the surface
- Continuous and prolonged exposure to direct sunlight may cause discoloration to the wood.
- Continuous and prolonged exposure to direct sunlight may cause discoloration to the wood.
- Please avoid using cleaning products that contain bleach or ammonia.
- Wood surface should only be cleaned with wood care products such as soapy water or furniture polish.

## MODLE NO:EVVN1500-8-60NOK







ERECTING TOOL



## DRAWER'S ADJUST



## INSTALLATION INSTRUCTIONS