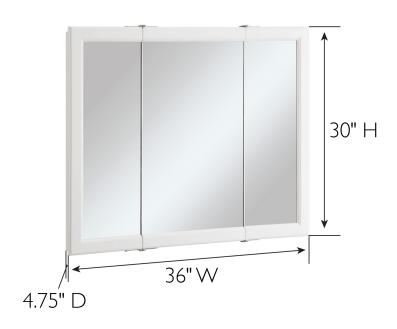

## **SPECIFICATIONS**

MATERIAL CONSTRUCTION: Wood

ASSEMBLY REQUIRED: No

TOOLS NEEDED FOR INSTALLATION: Screwdriver

**ASSEMBLED DIMENSIONS:** 30"  $H \times 36$ "  $L \times 4.75$ " D

**WEIGHT:** 37.62 lbs.