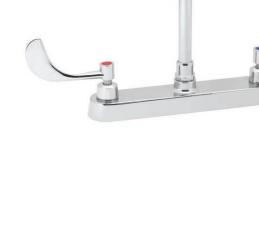

#### **FEATURES:**

- Polished chrome plated lead-free brass 8 in. deck faucet with 1/4 turn ceramic cartridges.
- Brass body with rigid shanks.
- Accomodates installations up to 3/4 in. thick.
- 8 in. deep gooseneck spout, rigid or swivel.
- Vandal-resistant flow control reduces flow to 0.5 gpm (1.89 L/min) (installed).
- Vandal-resistant 4 in. wrist blade handles with color-coded indexes.