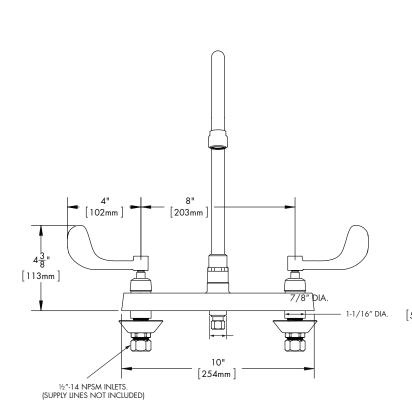

#### **FEATURES:**

- Polished chrome plated lead-free brass 8 in. deck faucet with 1/4 turn ceramic cartridges.
- Brass body with rigid shanks.
- Accomodates installations up to 3/4 in. thick.
- 8 in. deep gooseneck spout, rigid or swivel.
- Vandal-resistant flow control reduces flow to 0.5 gpm (1.89 L/min) (installed).
- Vandal-resistant 4 in. wrist blade handles with color-coded indexes.