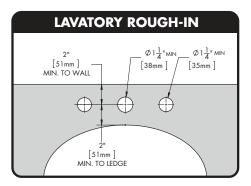

#### **FEATURES:**

- Polished chrome plated lead-free brass 8 in. deck faucet with 1/4 turn ceramic cartridges.
- Brass body with rigid shanks.
- Accomodates installations up to 3/4 in. thick.
- 8 in. deep gooseneck spout, rigid or swivel.
- Vandal-resistant flow control reduces flow to 0.5 gpm (1.89 L/min) (installed).
- Vandal-resistant 4 in. wrist blade handles with color-coded indexes.