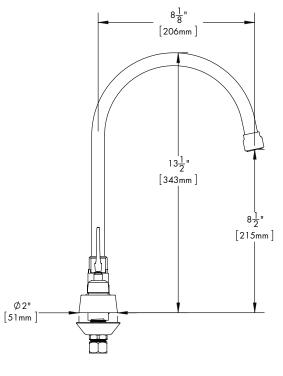

#### **FEATURES:**

- Polished chrome plated lead-free brass 8 in. deck faucet with 1/4 turn ceramic cartridges.
- Brass body with rigid shanks.
- Accomodates installations up to 3/4 in. thick.
- 8 in. deep gooseneck spout, rigid or swivel.
- Vandal-resistant flow control reduces flow to 0.5 gpm (1.89 L/min) (installed).
- Vandal-resistant 4 in. wrist blade handles with color-coded indexes.