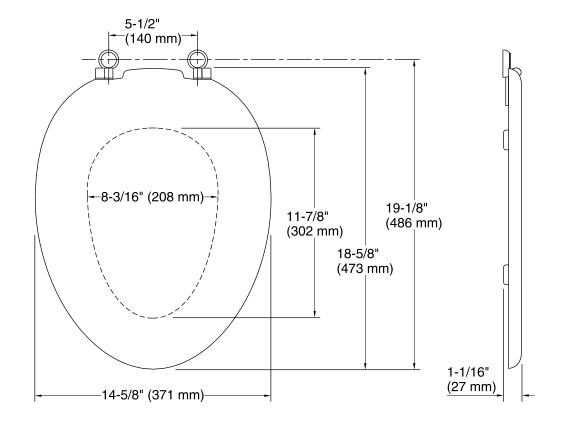

#### **Technical Information**

All product dimensions are nominal.Seat shape type:ElongatedSeat front type:Closed frontSeat-mounting holes:5-1/2" (140 mm)