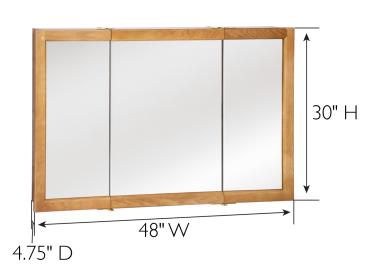

## **SPECIFICATIONS**

MATERIAL CONSTRUCTION: Wood

ASSEMBLY REQUIRED: No

TOOLS NEEDED FOR INSTALLATION: Electric Drill, Screwdriver

ASSEMBLED DIMENSIONS:  $30" H \times 48" L \times 4.75" D$ 

WEIGHT: 53 lbs.