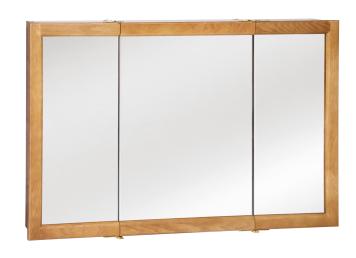

## Richland Tri-View Medicine Cabinet Mirror 48" Nutmeg Oak

## **SPECIFICATIONS**

MATERIAL CONSTRUCTION: Wood

ASSEMBLY REQUIRED: No

TOOLS NEEDED FOR INSTALLATION: Electric Drill, Screwdriver

ASSEMBLED DIMENSIONS:  $30" H \times 48" L \times 4.75" D$ 

WEIGHT: 53 lbs.