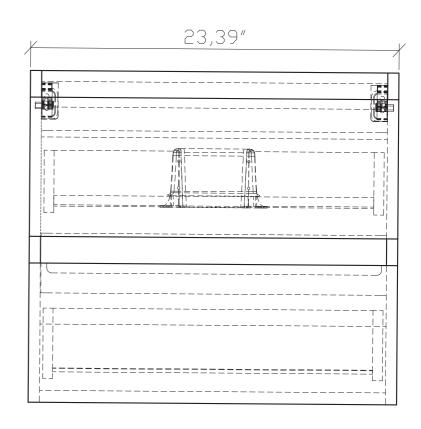

## **MODLE NO: EVVN600-24RSWD-WM**

- Please check your product packaging to make Sure the included accessories are in the "list of standard accessories".if any parts are missing, please contact your local dealer immediately
- Do not allow any sharp objects to come in contact with the cabinet, as it will scratch the surface
- Continuous and prolonged exposure to direct sunlight may cause discoloration to the wood.
- Continuous and prolonged exposure to direct sunlight may cause discoloration to the wood.
- Please avoid using cleaning products that contain bleach or ammonia.
- Wood surface should only be cleaned with wood care products such as soapy water or furniture polish.

















## **INSTALLATION INSTRUCTIONS**