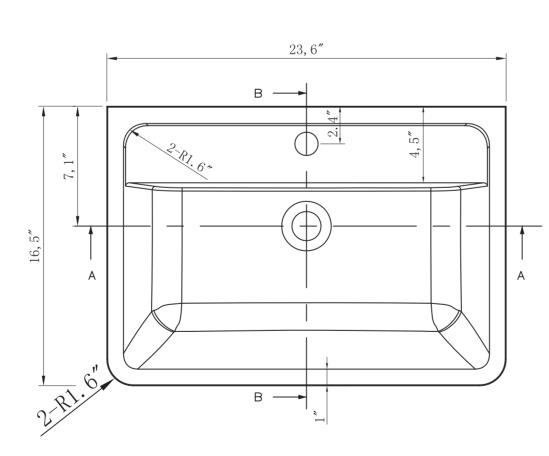

## **MODLE NO: EVVN600-24RSWD-WM**

- Please check your product packaging to make Sure the included accessories are in the "list of standard accessories".if any parts are missing, please contact your local dealer immediately
- Do not allow any sharp objects to come in contact with the cabinet, as it will scratch the surface
- Continuous and prolonged exposure to direct sunlight may cause discoloration to the wood.
- Continuous and prolonged exposure to direct sunlight may cause discoloration to the wood.
- Please avoid using cleaning products that contain bleach or ammonia.
- Wood surface should only be cleaned with wood care products such as soapy water or furniture polish.

















## **INSTALLATION INSTRUCTIONS**