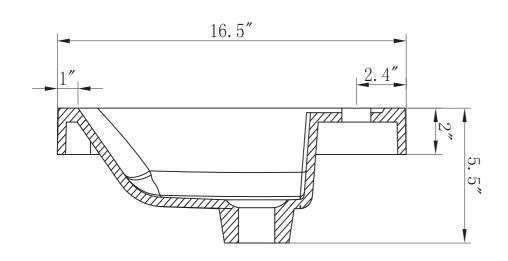

## **MODLE NO: EVVN600-24RSWD-WM**

- Please check your product packaging to make Sure the included accessories are in the "list of standard accessories".if any parts are missing, please contact your local dealer immediately
- Do not allow any sharp objects to come in contact with the cabinet, as it will scratch the surface
- Continuous and prolonged exposure to direct sunlight may cause discoloration to the wood.
- Continuous and prolonged exposure to direct sunlight may cause discoloration to the wood.
- Please avoid using cleaning products that contain bleach or ammonia.
- Wood surface should only be cleaned with wood care products such as soapy water or furniture polish.

















## **INSTALLATION INSTRUCTIONS**