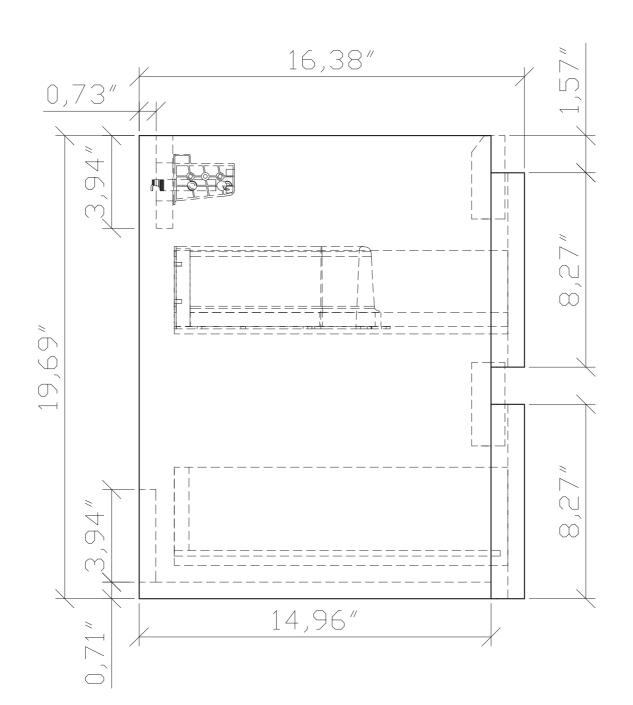

## **MODLE NO: EVVN600-24RSWD-WM**

- Please check your product packaging to make Sure the included accessories are in the "list of standard accessories".if any parts are missing, please contact your local dealer immediately
- Do not allow any sharp objects to come in contact with the cabinet, as it will scratch the surface
- Continuous and prolonged exposure to direct sunlight may cause discoloration to the wood.
- Continuous and prolonged exposure to direct sunlight may cause discoloration to the wood.
- Please avoid using cleaning products that contain bleach or ammonia.
- Wood surface should only be cleaned with wood care products such as soapy water or furniture polish.

















## **INSTALLATION INSTRUCTIONS**