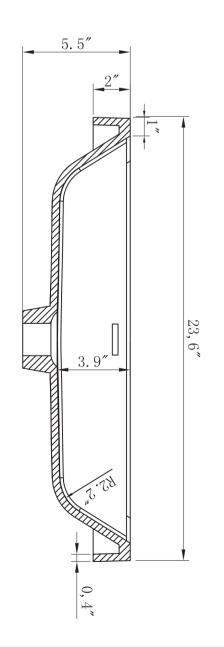

## **MODLE NO: EVVN600-24RSWD-WM**

- Please check your product packaging to make Sure the included accessories are in the "list of standard accessories".if any parts are missing, please contact your local dealer immediately
- Do not allow any sharp objects to come in contact with the cabinet, as it will scratch the surface
- Continuous and prolonged exposure to direct sunlight may cause discoloration to the wood.
- Continuous and prolonged exposure to direct sunlight may cause discoloration to the wood.
- Please avoid using cleaning products that contain bleach or ammonia.
- Wood surface should only be cleaned with wood care products such as soapy water or furniture polish.

















## **INSTALLATION INSTRUCTIONS**