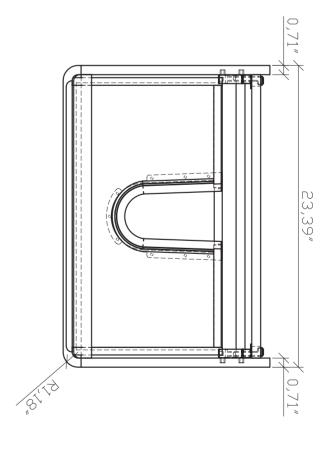

## **MODLE NO: EVVN600-24RSWD-WM**

- Please check your product packaging to make Sure the included accessories are in the "list of standard accessories".if any parts are missing, please contact your local dealer immediately
- Do not allow any sharp objects to come in contact with the cabinet, as it will scratch the surface
- Continuous and prolonged exposure to direct sunlight may cause discoloration to the wood.
- Continuous and prolonged exposure to direct sunlight may cause discoloration to the wood.
- Please avoid using cleaning products that contain bleach or ammonia.
- Wood surface should only be cleaned with wood care products such as soapy water or furniture polish.

















## **INSTALLATION INSTRUCTIONS**