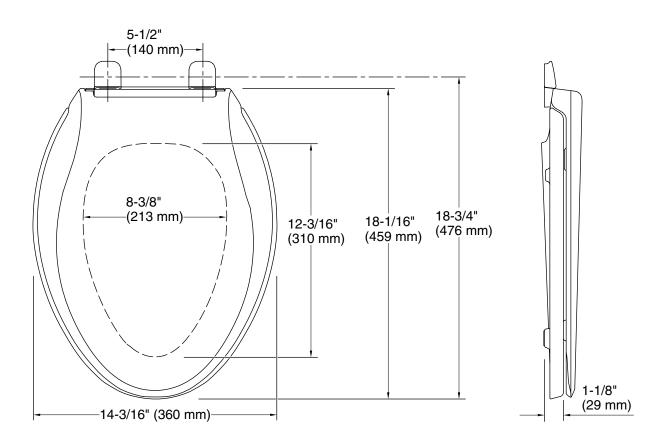

## Cachet® Quiet-Close™

Elongated antimicrobial toilet seat K-R25781-A

## **Technical Information**

All product dimensions are nominal.

Seat shape type: Elongated
Seat front type: Closed-front
Seat-mounting 5-1/2" (140 mm)

holes: