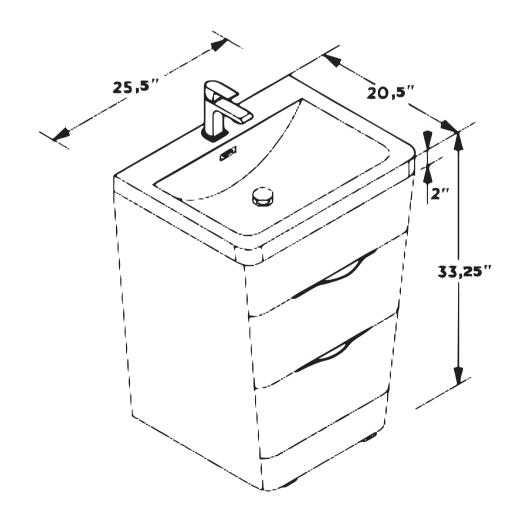

## 

- Please check your product packaging to make Sure the included accessories are in the "list of standard accessories".if any parts are missing, please contact your local dealer immediately
- Do not allow any sharp objects to come in contact with the cabinet, as it will scratch the surface
- Continuous and prolonged exposure to direct sunlight may cause discoloration to the wood.
- Continuous and prolonged exposure to direct sunlight may cause discoloration to the wood.
- Please avoid using cleaning products that contain bleach or ammonia.
- Wood surface should only be cleaned with wood care products such as soapy water or furniture polish.

## **MODLE NO: EVVN650-25RSWD**









## DRAWER'S ADJUST



## **INSTALLATION INSTRUCTIONS**