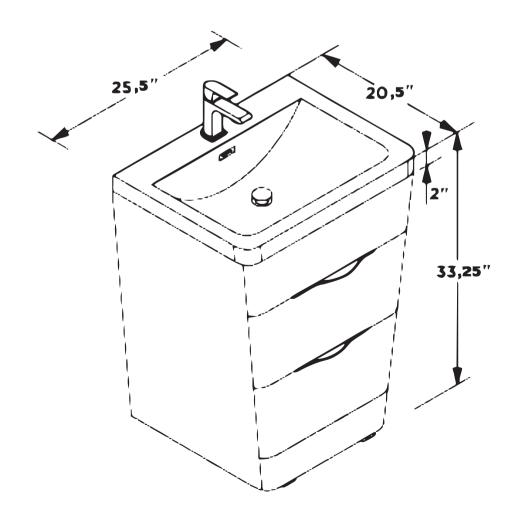

## 

- Please check your product packaging to make Sure the included accessories are in the "list of standard accessories".if any parts are missing, please contact your local dealer immediately
- Do not allow any sharp objects to come in contact with the cabinet, as it will scratch the surface
- Continuous and prolonged exposure to direct sunlight may cause discoloration to the wood.
- Continuous and prolonged exposure to direct sunlight may cause discoloration to the wood.
- Please avoid using cleaning products that contain bleach or ammonia.
- Wood surface should only be cleaned with wood care products such as soapy water or furniture polish.

## **MODLE NO: EVVN650-25CHNT**









## DRAWER'S ADJUST



## **INSTALLATION INSTRUCTIONS**