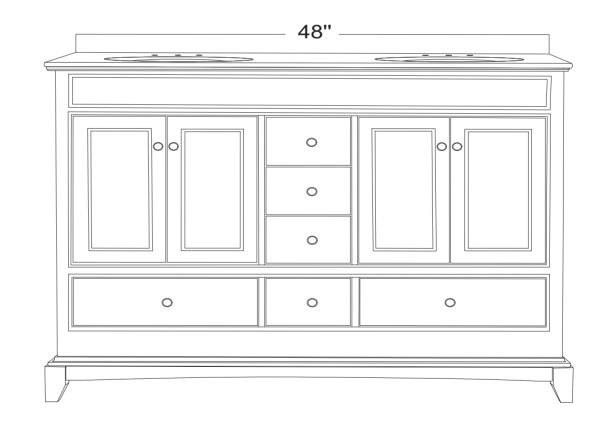

## $\mathbb{Z}VVZ$

- Please check your product packaging to make Sure the included accessories are in the "list of standard accessories".if any parts are missing, please contact your local dealer immediately
- Do not allow any sharp objects to come in contact with the cabinet, as it will scratch the surface
- Continuous and prolonged exposure to direct sunlight may cause discoloration to the wood.
- Continuous and prolonged exposure to direct sunlight may cause discoloration to the wood.
- Please avoid using cleaning products that contain bleach or ammonia.
- Wood surface should only be cleaned with wood care products such as soapy water or furniture polish.

## **MODLE NO: EVVN709-48WH-DS**











ERECTING TOOL



## DRAWER'S ADJUST



## INSTALLATION INSTRUCTIONS