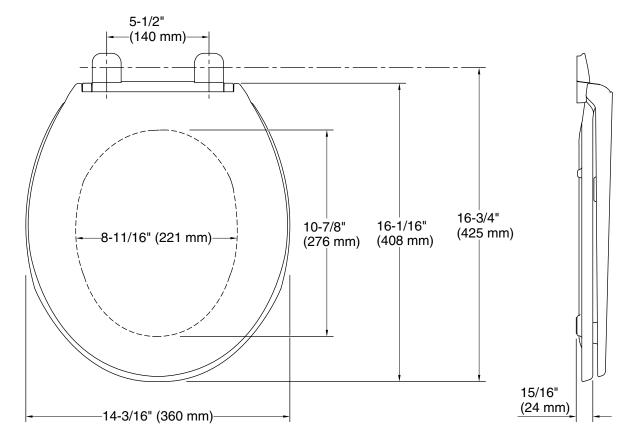

## **Technical Information**

All product dimensions are nominal.Seat shape type:Round-frontSeat front type:Closed-frontSeat-mounting holes:5-1/2" (140 mm)