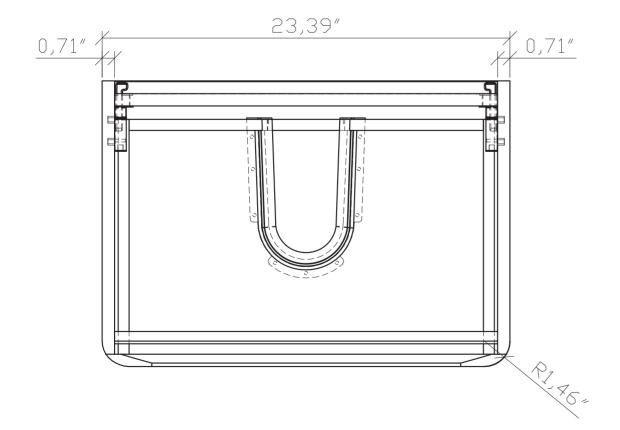

## **ZVIV**

- Please check your product packaging to make Sure the included accessories are in the "list of standard accessories".if any parts are missing, please contact your local dealer immediately
- Do not allow any sharp objects to come in contact with the cabinet, as it will scratch the surface
- Continuous and prolonged exposure to direct sunlight may cause discoloration to the wood.
- Continuous and prolonged exposure to direct sunlight may cause discoloration to the wood.
- Please avoid using cleaning products that contain bleach or ammonia.
- Wood surface should only be cleaned with wood care products such as soapy water or furniture polish.

## **MODLE NO: EVVN600-24WHOK-WM**













## DRAWER'S ADJUST



## **INSTALLATION INSTRUCTIONS**