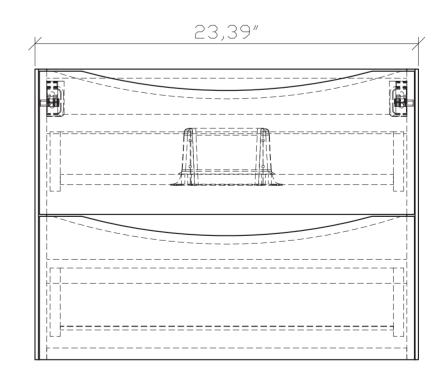

## **ZVIV**

- Please check your product packaging to make Sure the included accessories are in the "list of standard accessories".if any parts are missing, please contact your local dealer immediately
- Do not allow any sharp objects to come in contact with the cabinet, as it will scratch the surface
- Continuous and prolonged exposure to direct sunlight may cause discoloration to the wood.
- Continuous and prolonged exposure to direct sunlight may cause discoloration to the wood.
- Please avoid using cleaning products that contain bleach or ammonia.
- Wood surface should only be cleaned with wood care products such as soapy water or furniture polish.

## **MODLE NO: EVVN600-24WHOK-WM**













## DRAWER'S ADJUST



## **INSTALLATION INSTRUCTIONS**