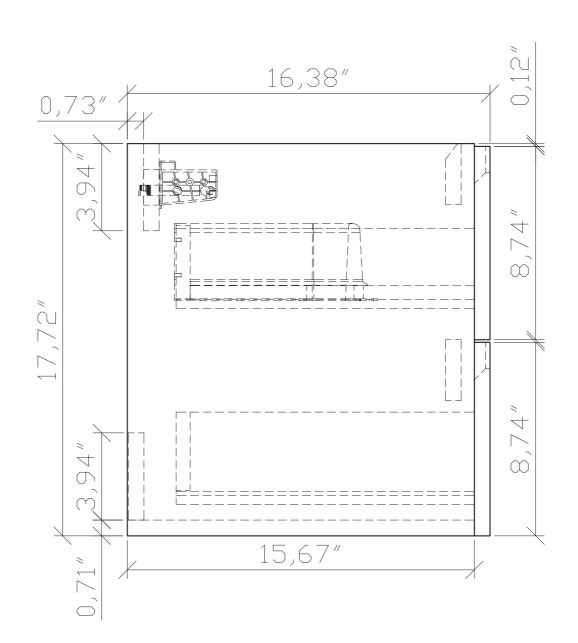

## **ZVIV**

- Please check your product packaging to make Sure the included accessories are in the "list of standard accessories".if any parts are missing, please contact your local dealer immediately
- Do not allow any sharp objects to come in contact with the cabinet, as it will scratch the surface
- Continuous and prolonged exposure to direct sunlight may cause discoloration to the wood.
- Continuous and prolonged exposure to direct sunlight may cause discoloration to the wood.
- Please avoid using cleaning products that contain bleach or ammonia.
- Wood surface should only be cleaned with wood care products such as soapy water or furniture polish.

## **MODLE NO: EVVN600-24WHOK-WM**













## DRAWER'S ADJUST



## **INSTALLATION INSTRUCTIONS**