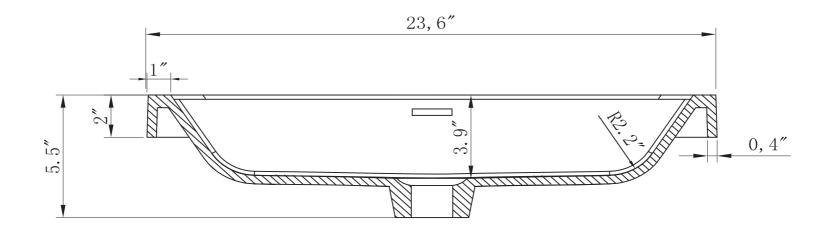

## **ZVIV**

- Please check your product packaging to make Sure the included accessories are in the "list of standard accessories".if any parts are missing, please contact your local dealer immediately
- Do not allow any sharp objects to come in contact with the cabinet, as it will scratch the surface
- Continuous and prolonged exposure to direct sunlight may cause discoloration to the wood.
- Continuous and prolonged exposure to direct sunlight may cause discoloration to the wood.
- Please avoid using cleaning products that contain bleach or ammonia.
- Wood surface should only be cleaned with wood care products such as soapy water or furniture polish.

## **MODLE NO: EVVN600-24WHOK-WM**













## DRAWER'S ADJUST



## **INSTALLATION INSTRUCTIONS**