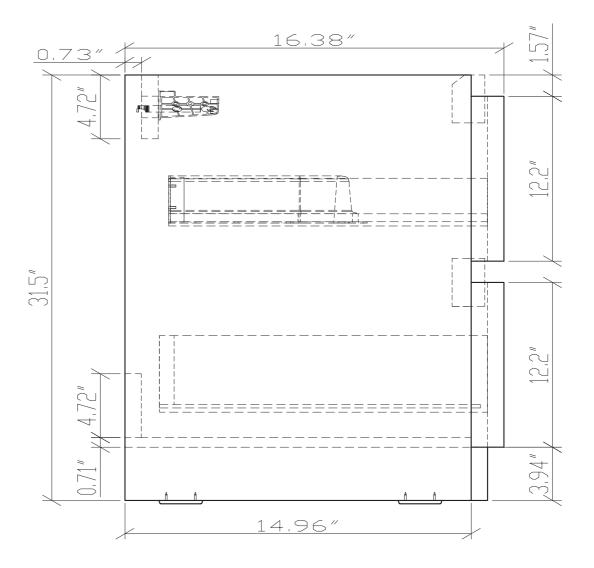

## 

- Please check your product packaging to make Sure the included accessories are in the "list of standard accessories".if any parts are missing, please contact your local dealer immediately
- Do not allow any sharp objects to come in contact with the cabinet, as it will scratch the surface
- Continuous and prolonged exposure to direct sunlight may cause discoloration to the wood.
- Continuous and prolonged exposure to direct sunlight may cause discoloration to the wood.
- Please avoid using cleaning products that contain bleach or ammonia.
- Wood surface should only be cleaned with wood care products such as soapy water or furniture polish.

## **MODLE NO: EVVN600-24WHOK-FS**













## **INSTALLATION INSTRUCTIONS**