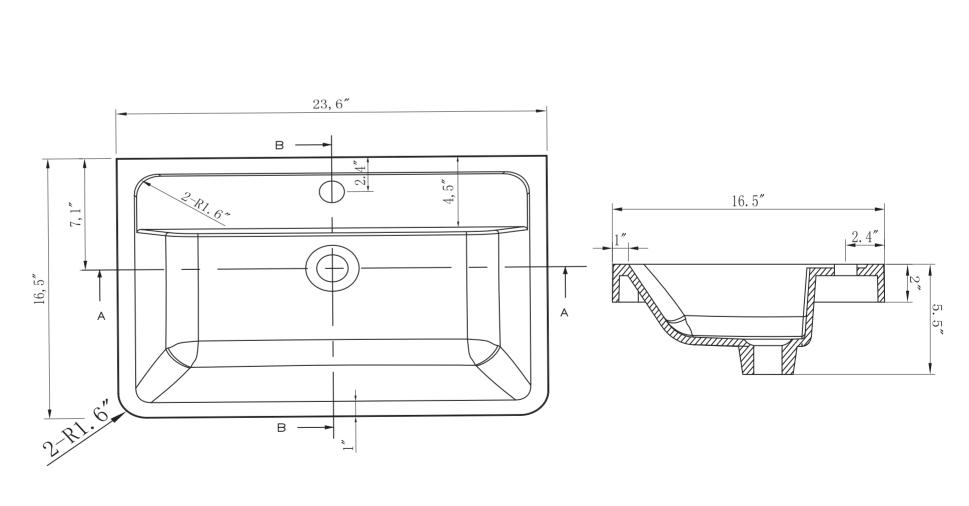

## 

- Please check your product packaging to make Sure the included accessories are in the "list of standard accessories".if any parts are missing, please contact your local dealer immediately
- Do not allow any sharp objects to come in contact with the cabinet, as it will scratch the surface
- Continuous and prolonged exposure to direct sunlight may cause discoloration to the wood.
- Continuous and prolonged exposure to direct sunlight may cause discoloration to the wood.
- Please avoid using cleaning products that contain bleach or ammonia.
- Wood surface should only be cleaned with wood care products such as soapy water or furniture polish.

## **MODLE NO: EVVN600-24WHOK-FS**













## **INSTALLATION INSTRUCTIONS**