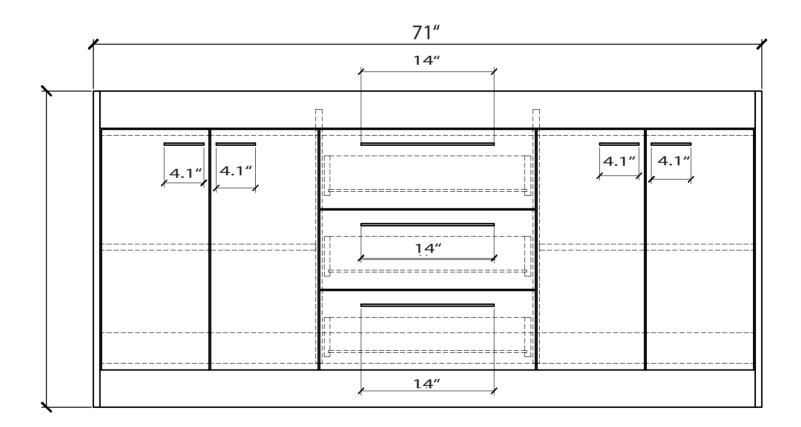

## **MODLE NO: EVVN1700-8-72CGR**

- Please check your product packaging to make Sure the included accessories are in the "list of standard accessories".if any parts are missing, please contact your local dealer immediately
- Do not allow any sharp objects to come in contact with the cabinet, as it will scratch the surface
- Continuous and prolonged exposure to direct sunlight may cause discoloration to the wood.
- Continuous and prolonged exposure to direct sunlight may cause discoloration to the wood.
- Please avoid using cleaning products that contain bleach or ammonia.
- Wood surface should only be cleaned with wood care products such as soapy water or furniture polish.











## DRAWER'S ADJUST



## INSTALLATION INSTRUCTIONS