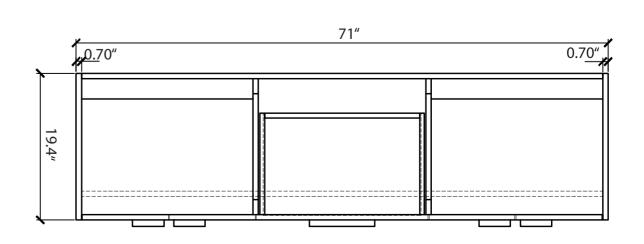

## **MODLE NO: EVVN1700-8-72CGR**

- Please check your product packaging to make Sure the included accessories are in the "list of standard accessories".if any parts are missing, please contact your local dealer immediately
- Do not allow any sharp objects to come in contact with the cabinet, as it will scratch the surface
- Continuous and prolonged exposure to direct sunlight may cause discoloration to the wood.
- Continuous and prolonged exposure to direct sunlight may cause discoloration to the wood.
- Please avoid using cleaning products that contain bleach or ammonia.
- Wood surface should only be cleaned with wood care products such as soapy water or furniture polish.











## DRAWER'S ADJUST



## INSTALLATION INSTRUCTIONS