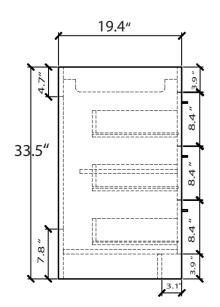

## **MODLE NO: EVVN1700-8-72CGR**

- Please check your product packaging to make Sure the included accessories are in the "list of standard accessories".if any parts are missing, please contact your local dealer immediately
- Do not allow any sharp objects to come in contact with the cabinet, as it will scratch the surface
- Continuous and prolonged exposure to direct sunlight may cause discoloration to the wood.
- Continuous and prolonged exposure to direct sunlight may cause discoloration to the wood.
- Please avoid using cleaning products that contain bleach or ammonia.
- Wood surface should only be cleaned with wood care products such as soapy water or furniture polish.











## DRAWER'S ADJUST



## INSTALLATION INSTRUCTIONS