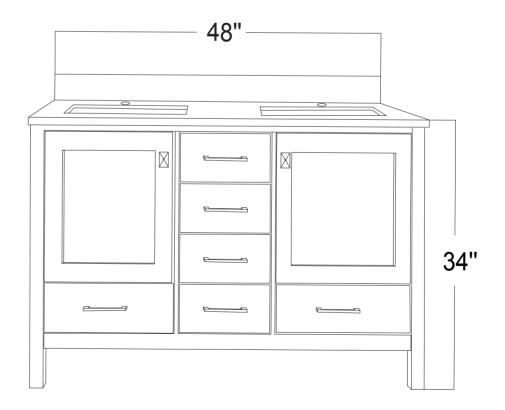

- Please check your product packaging to make Sure the included accessories are in the "list of standard accessories".if any parts are missing, please contact your local dealer immediately
- Do not allow any sharp objects to come in contact with the cabinet, as it will scratch the surface
- Continuous and prolonged exposure to direct sunlight may cause discoloration to the wood.
- Continuous and prolonged exposure to direct sunlight may cause discoloration to the wood.
- Please avoid using cleaning products that contain bleach or ammonia.
- Wood surface should only be cleaned with wood care products such as soapy water or furniture polish.

## MODLE NO:TVN414-48X18ES-DS







## **ERECTING TOOL**



## DRAWER'S ADJUST



## INSTALLATION INSTRUCTIONS