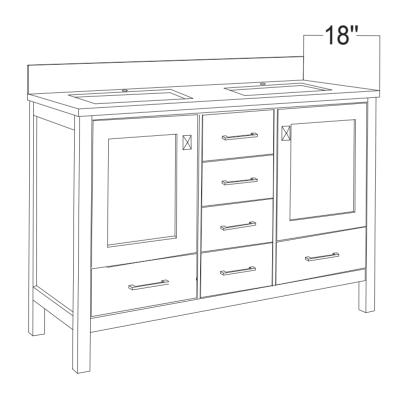

- Please check your product packaging to make Sure the included accessories are in the "list of standard accessories".if any parts are missing, please contact your local dealer immediately
- Do not allow any sharp objects to come in contact with the cabinet, as it will scratch the surface
- Continuous and prolonged exposure to direct sunlight may cause discoloration to the wood.
- Continuous and prolonged exposure to direct sunlight may cause discoloration to the wood.
- Please avoid using cleaning products that contain bleach or ammonia.
- Wood surface should only be cleaned with wood care products such as soapy water or furniture polish.

## MODLE NO:TVN414-48X18ES-DS







## **ERECTING TOOL**



## DRAWER'S ADJUST



## INSTALLATION INSTRUCTIONS