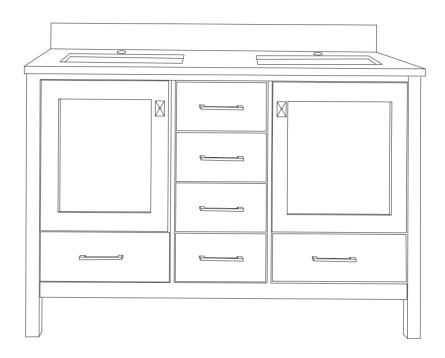

- Please check your product packaging to make Sure the included accessories are in the "list of standard accessories".if any parts are missing, please contact your local dealer immediately
- Do not allow any sharp objects to come in contact with the cabinet, as it will scratch the surface
- Continuous and prolonged exposure to direct sunlight may cause discoloration to the wood.
- Continuous and prolonged exposure to direct sunlight may cause discoloration to the wood.
- Please avoid using cleaning products that contain bleach or ammonia.
- Wood surface should only be cleaned with wood care products such as soapy water or furniture polish.

## MODLE NO:TVN414-48X18ES-DS







## **ERECTING TOOL**



## DRAWER'S ADJUST



## INSTALLATION INSTRUCTIONS