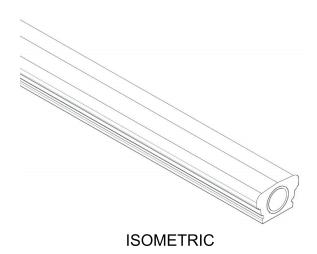

## **ITEM NUMBER: BTR05X96**

ENDURATHANE 500 SERIES BOTTOM RAIL: 4 1/2"W X 3 1/8"H X 96"L

SIDE PROFILE

FRONT PROFILE

GENERATED DATE: 06/28/2024

EKENA MILLWORK 2300 WEST MAIN ST. CLARKSVILLE, TX 75426 TOLL FREE: 866-607-0453 WWW.EKENAMILLWORK.COM