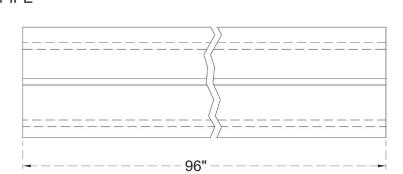

## **ITEM NUMBER: BTR05X96**

ENDURATHANE 500 SERIES BOTTOM RAIL: 4 1/2"W X 3 1/8"H X 96"L

SIDE PROFILE

FRONT PROFILE

GENERATED DATE: 06/28/2024

EKENA MILLWORK 2300 WEST MAIN ST. CLARKSVILLE, TX 75426 TOLL FREE: 866-607-0453 WWW.EKENAMILLWORK.COM