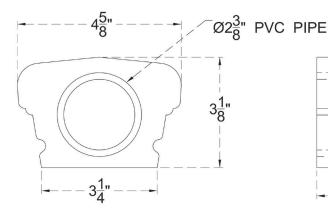

## **ITEM NUMBER: BTR05X96**

ENDURATHANE 500 SERIES BOTTOM RAIL: 4 1/2"W X 3 1/8"H X 96"L

SIDE PROFILE

FRONT PROFILE

GENERATED DATE: 06/28/2024

EKENA MILLWORK 2300 WEST MAIN ST. CLARKSVILLE, TX 75426 TOLL FREE: 866-607-0453 WWW.EKENAMILLWORK.COM