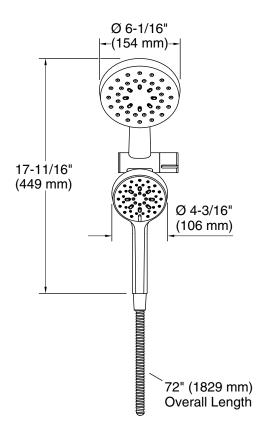

#### **Features**

- Single-function showerhead can also be used as a rainhead for a customized showering experience.
- Multifunction handshower with advanced spray engine provides three experiences: full coverage, pulsating massage, and gentle mist, plus pause feature.
- Full coverage spray produces an encompassing spray ideal for everyday use.
- Powerful massage spray is a focused stream that targets sore muscles, or use as a utility spray to rinse kids, pets, and your shower.
- Gentle mist spray restores, with a thick cloud of silky, superfine water droplets.
- Simple thumb tab smoothly transitions between sprays.
- Can be used as a showerhead, handshower, or both.
- Innovative docking system enables handshower to easily slide into place for quick, easy docking and undocking.
- 1.75 gpm (6.6 lpm) maximum showerhead/handshower flow rate at 45 psi (3.1 bar).
- G 1/2 connection.
- Box includes: Showerhead, handshower, and 72" (1829 mm) hose.

#### **Included Components**

Additional Components:

72" Hose Handshower Showerhead