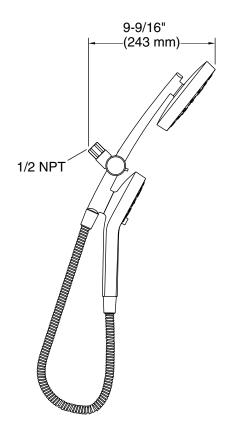

#### **Features**

- Single-function showerhead can also be used as a rainhead for a customized showering experience.
- Multifunction handshower with advanced spray engine provides three experiences: full coverage, pulsating massage, and gentle mist, plus pause feature.
- Full coverage spray produces an encompassing spray ideal for everyday use.
- Powerful massage spray is a focused stream that targets sore muscles, or use as a utility spray to rinse kids, pets, and your shower.
- Gentle mist spray restores, with a thick cloud of silky, superfine water droplets.
- Simple thumb tab smoothly transitions between sprays.
- Can be used as a showerhead, handshower, or both.
- Innovative docking system enables handshower to easily slide into place for quick, easy docking and undocking.
- 1.75 gpm (6.6 lpm) maximum showerhead/handshower flow rate at 45 psi (3.1 bar).
- G 1/2 connection.
- Box includes: Showerhead, handshower, and 72" (1829 mm) hose.

### **Technical Information**

All product dimensions are nominal.

Drain included: No