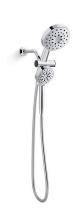

#### **Features**

- Single-function showerhead can also be used as a rainhead for a customized showering experience.
- Multifunction handshower with advanced spray engine provides three experiences: full coverage, pulsating massage, and gentle mist, plus pause feature.
- Full coverage spray produces an encompassing spray ideal for everyday use.
- Powerful massage spray is a focused stream that targets sore muscles, or use as a utility spray to rinse kids, pets, and your shower.
- Gentle mist spray restores, with a thick cloud of silky, superfine water droplets.
- Simple thumb tab smoothly transitions between sprays.
- Can be used as a showerhead, handshower, or both.
- Innovative docking system enables handshower to easily slide into place for quick, easy docking and undocking.
- 1.75 gpm (6.6 lpm) maximum showerhead/handshower flow rate at 45 psi (3.1 bar).
- G 1/2 connection.
- Box includes: Showerhead, handshower, and 72" (1829 mm) hose.

#### **Included Components**

Additional Components:

72" Hose Handshower Showerhead