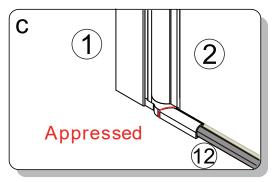

## Left Hinged Door

| NO. | Picture    | Qty |
|-----|------------|-----|
| 10  | <b>₯</b> L | 1   |
| 12  |            | 1   |
| 13  | R          | 1   |
| 21  |            | 1   |

## Right Hinged Door

| NO. | Picture | Qty |
|-----|---------|-----|
| 11  | R       | 1   |
| 12  |         | 1   |
| 14  | L       | 1   |
| 21  |         | 1   |

Do not use the shower door at least 24 hoursin order to allow the silicone sealant to cure fully.