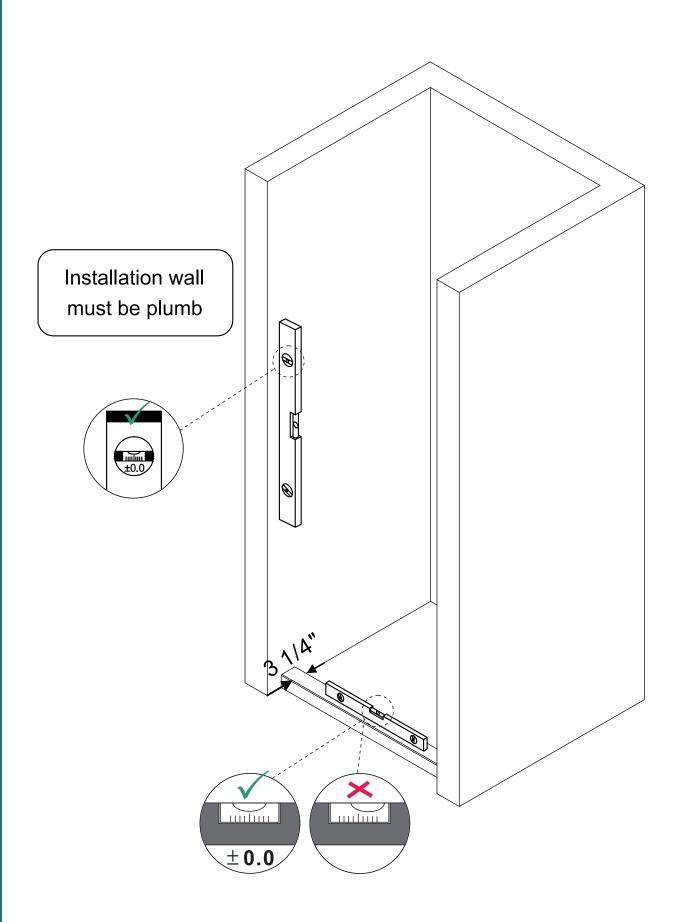

## **Required Tools**

|            |        | (Width) |         |
|------------|--------|---------|---------|
|            | Height | Min.    | Max.    |
| 30"w x 72" | 72"    | 30"     | 31 1/4" |
| 32"w x 72" | 72"    | 32"     | 33 1/4" |
| 34"w x 72" | 72"    | 34"     | 35 1/4" |
| 36"w x 72" | 72"    | 36"     | 37 1/4" |