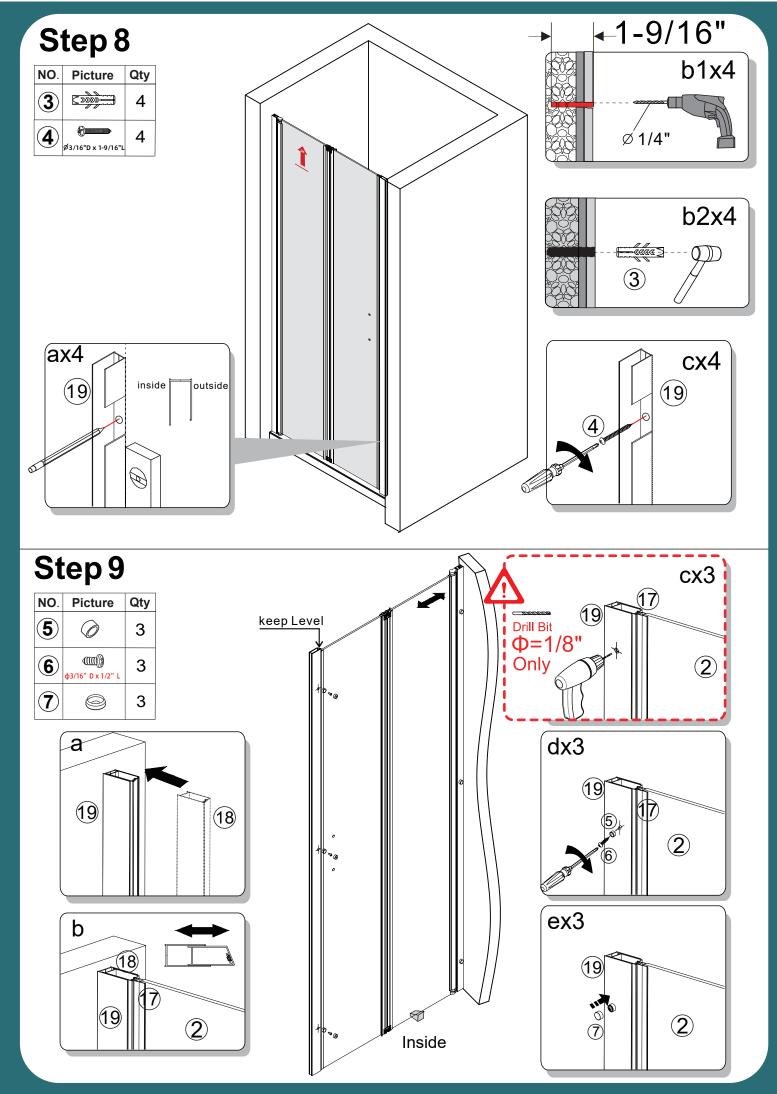

If the width of the upper and lower walls is inconsistent, please trim the wall

X1=X2

| NO. | Picture | Qty |
|-----|---------|-----|
| 17  |         | 1   |
| 18  |         | 1   |
| 19  |         | 1   |