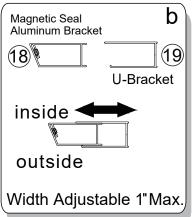

If the width of the upper and lower walls is inconsistent, please trim the wall

X1=X2

| NO. | Picture | Qty |
|-----|---------|-----|
| 17  |         | 1   |
| 18  |         | 1   |
| 19  |         | 1   |