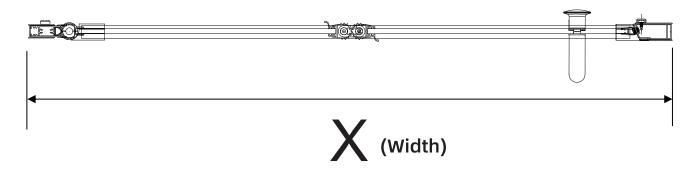

## **Required Tools**

|            |        | (Width) |         |
|------------|--------|---------|---------|
|            | Height | Min.    | Max.    |
| 30"w x 72" | 72"    | 30"     | 31 1/4" |
| 32"w x 72" | 72"    | 32"     | 33 1/4" |
| 34"w x 72" | 72"    | 34"     | 35 1/4" |
| 36"w x 72" | 72"    | 36"     | 37 1/4" |