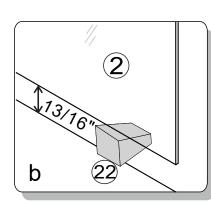

If the width of the upper and lower walls is inconsistent, please trim the wall

X1=X2

| NO. | Picture | Qty |
|-----|---------|-----|
| 17  |         | 1   |
| 18  |         | 1   |
| 19  |         | 1   |