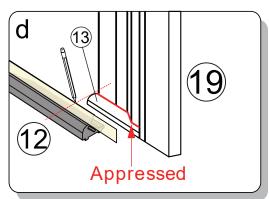

## Left Hinged Door

| NO. | Picture    | Qty |
|-----|------------|-----|
| 10  | <b>₯</b> L | 1   |
| 12  |            | 1   |
| 13  | R          | 1   |
| 21  |            | 1   |

## Right Hinged Door

| NO. | Picture | Qty |
|-----|---------|-----|
| 11  | R       | 1   |
| 12  |         | 1   |
| 14  | L       | 1   |
| 21  |         | 1   |

Do not use the shower door at least 24 hoursin order to allow the silicone sealant to cure fully.