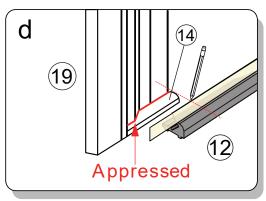

## Left Hinged Door

| NO. | Picture    | Qty |
|-----|------------|-----|
| 10  | <b>₯</b> L | 1   |
| 12  |            | 1   |
| 13  | R          | 1   |
| 21  |            | 1   |

## Right Hinged Door

| NO. | Picture | Qty |
|-----|---------|-----|
| 11  | R       | 1   |
| 12  |         | 1   |
| 14  | L       | 1   |
| 21  |         | 1   |

Do not use the shower door at least 24 hoursin order to allow the silicone sealant to cure fully.