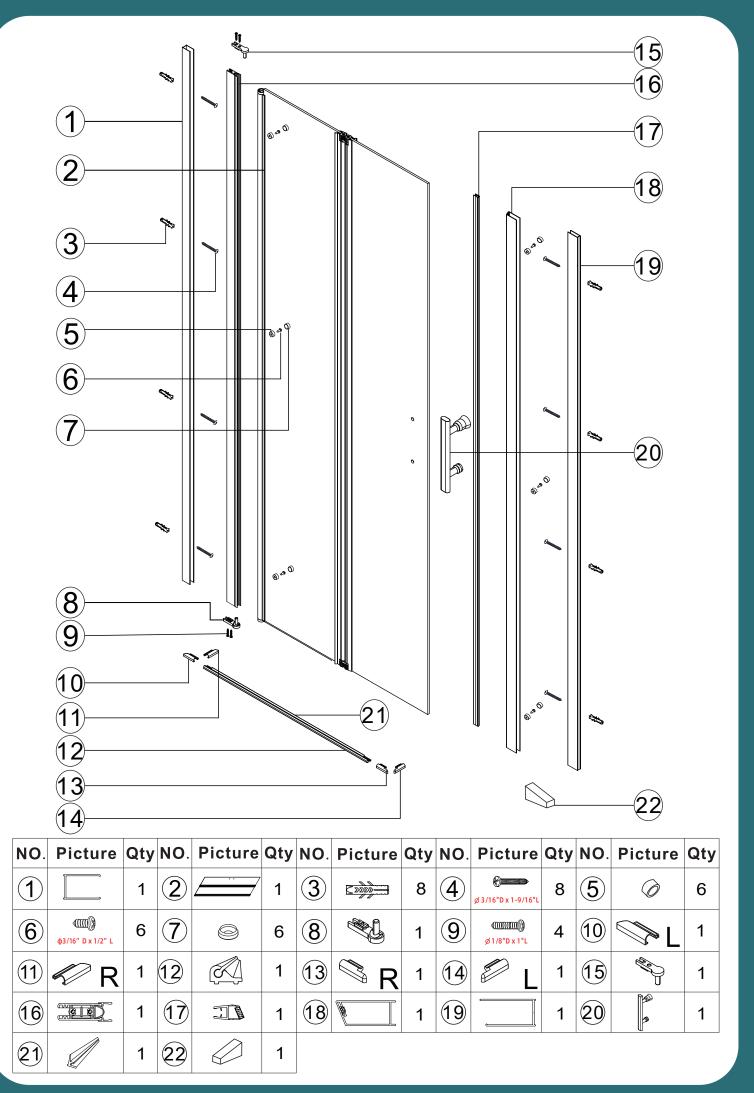

If the width of the upper and lower walls is inconsistent, please trim the wall

X1=X2

| NO. | Picture | Qty |
|-----|---------|-----|
| 17  |         | 1   |
| 18  |         | 1   |
| 19  |         | 1   |

| NO. | Picture | Qty |
|-----|---------|-----|
| 20  |         | 1   |

a

## Left Hinged Door

| NO. | Picture    | Qty |
|-----|------------|-----|
| 10  | <b>₯</b> L | 1   |
| 12  |            | 1   |
| 13  | R          | 1   |
| 21  |            | 1   |

## Right Hinged Door

| NO. | Picture | Qty |
|-----|---------|-----|
| 11  | R       | 1   |
| 12  |         | 1   |
| 14  | L       | 1   |
| 21  |         | 1   |

Do not use the shower door at least 24 hoursin order to allow the silicone sealant to cure fully.