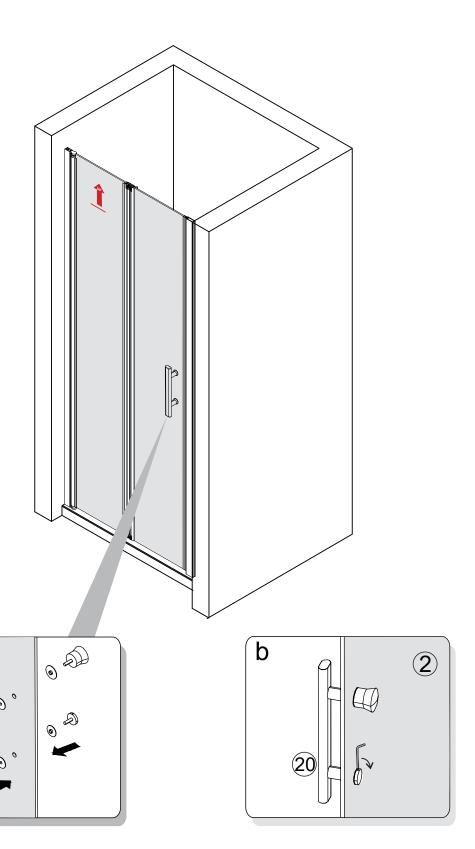

tructions carefully before installation.



Due to the complexity of the installation process, professional plumbers are recommended.

## **Required Tools**











|            |        | (Width) |         |
|------------|--------|---------|---------|
|            | Height | Min.    | Max.    |
| 30"w x 72" | 72"    | 30"     | 31 1/4" |
| 32"w x 72" | 72"    | 32"     | 33 1/4" |
| 34"w x 72" | 72"    | 34"     | 35 1/4" |
| 36"w x 72" | 72"    | 36"     | 37 1/4" |











If the width of the upper and lower walls is inconsistent, please trim the wall

X1=X2

















| NO. | Picture | Qty |
|-----|---------|-----|
| 17  |         | 1   |
| 18  |         | 1   |
| 19  |         | 1   |













| NO. | Picture | Qty |
|-----|---------|-----|
| 20  |         | 1   |

a



## Left Hinged Door

| NO. | Picture    | Qty |
|-----|------------|-----|
| 10  | <b>₯</b> L | 1   |
| 12  |            | 1   |
| 13  | R          | 1   |
| 21  |            | 1   |













## Right Hinged Door

| NO. | Picture | Qty |
|-----|---------|-----|
| 11  | R       | 1   |
| 12  |         | 1   |
| 14  | L       | 1   |
| 21  |         | 1   |























Do not use the shower door at least 24 hoursin order to allow the silicone sealant to cure fully.

### **CARE & MAINTENANCE**



#### The golden rules for care

NOTE: Use warm soapy water and a soft damp cloth to keep the glass clean. Wipe dry with a clean cloth. Glass cleaner can be used if required. Scourers, abrasives and chemical cleaners can damage the glass and pattern, and should not be used.

In hard w