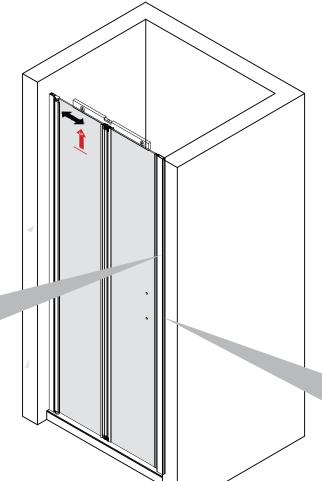

## Right Hinged Door

| NO. | Picture | Qty |
|-----|---------|-----|
| 11  | R       | 1   |
| 12  |         | 1   |
| 14  | L       | 1   |
| 21  |         | 1   |

Do not use the shower door at least 24 hoursin order to allow the silicone sealant to cure fully.