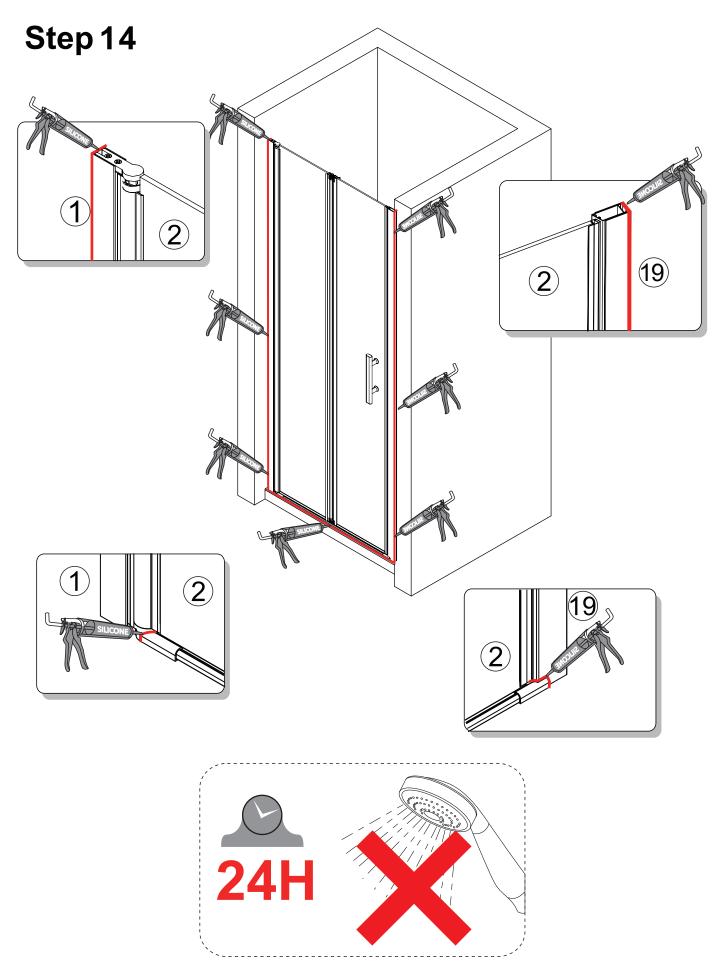

## Right Hinged Door

| NO. | Picture | Qty |
|-----|---------|-----|
| 11  | R       | 1   |
| 12  |         | 1   |
| 14  | L       | 1   |
| 21  |         | 1   |

Do not use the shower door at least 24 hoursin order to allow the silicone sealant to cure fully.