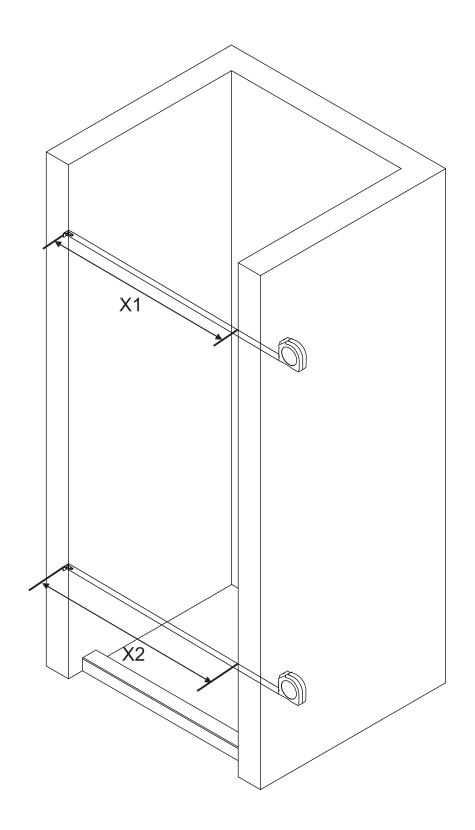

If the width of the upper and lower walls is inconsistent, please trim the wall

X1=X2

| NO. | Picture | Qty |
|-----|---------|-----|
| 17  |         | 1   |
| 18  |         | 1   |
| 19  |         | 1   |