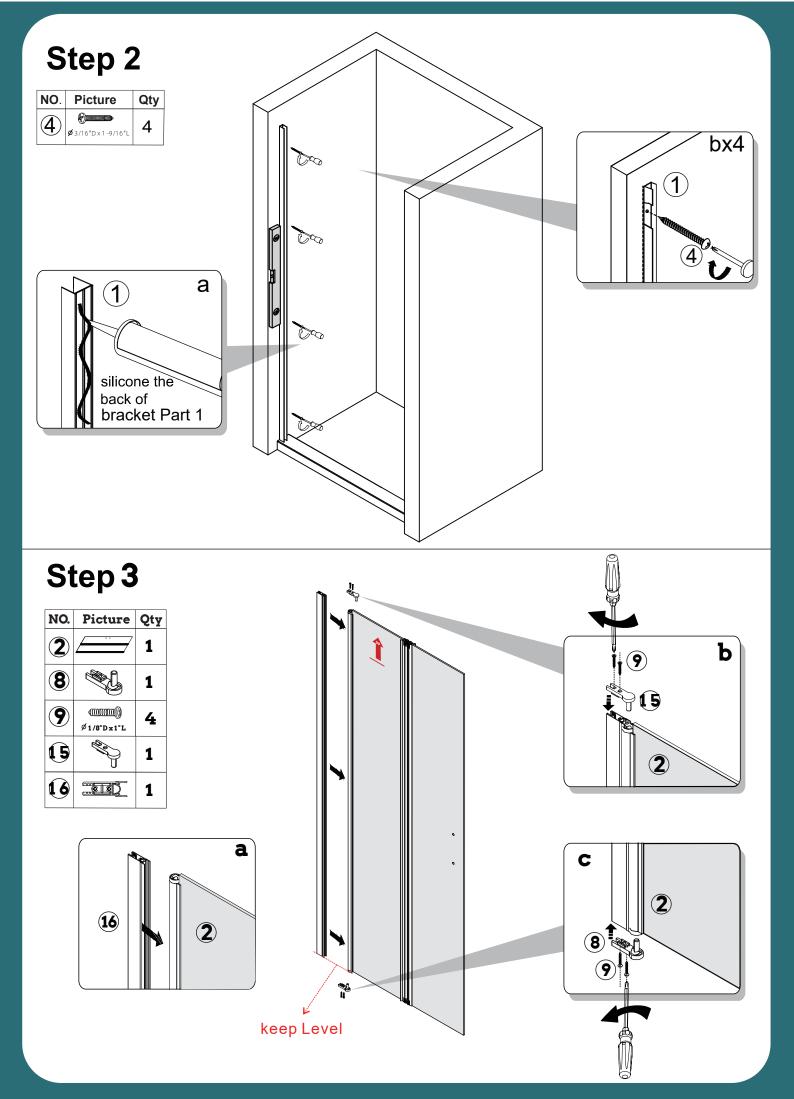

## Right Hinged Door

| NO. | Picture | Qty |
|-----|---------|-----|
| 11  | R       | 1   |
| 12  |         | 1   |
| 14  | L       | 1   |
| 21  |         | 1   |

Do not use the shower door at least 24 hoursin order to allow the silicone sealant to cure fully.