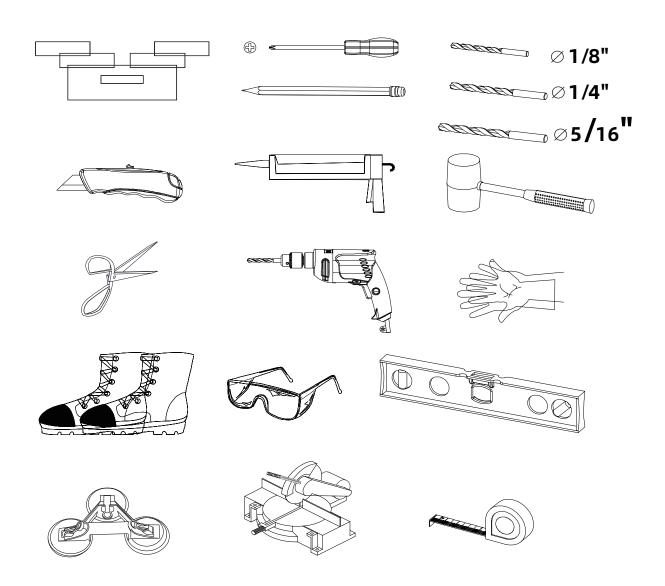

## **Required Tools**

|            |        | (Width) |         |
|------------|--------|---------|---------|
|            | Height | Min.    | Max.    |
| 30"w x 72" | 72"    | 30"     | 31 1/4" |
| 32"w x 72" | 72"    | 32"     | 33 1/4" |
| 34"w x 72" | 72"    | 34"     | 35 1/4" |
| 36"w x 72" | 72"    | 36"     | 37 1/4" |