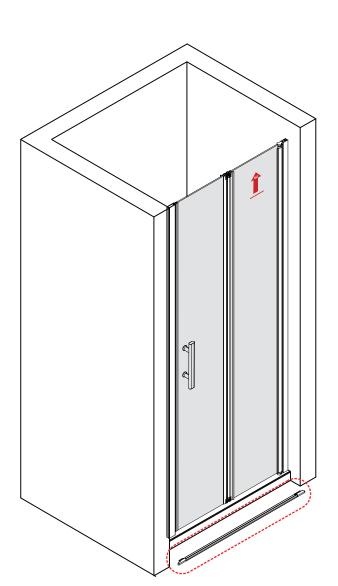

# INSTALLATION MANUAL

**SHOWER DOOR** 

**Left Hinged Door** 

**Right Hinged Door** 

## **AVAILABLE SIZES**

Color Option: Chrome / Matte Black

Left Hinged Door

30" W x 72" H

32" W x 72" H

34" W x 72" H

36" W x 72" H

Please read all instructions carefully before installation.