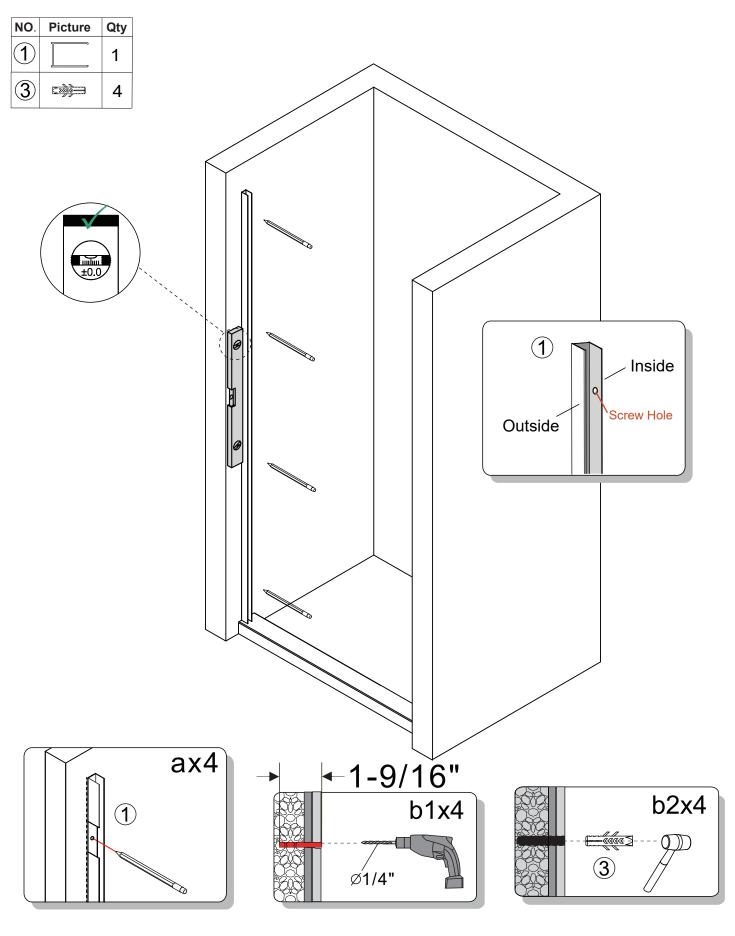

If the width of the upper and lower walls is inconsistent, please trim the wall

X1=X2

| NO. | Picture | Qty |
|-----|---------|-----|
| 17  |         | 1   |
| 18  |         | 1   |
| 19  |         | 1   |