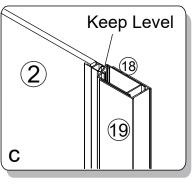

If the width of the upper and lower walls is inconsistent, please trim the wall

X1=X2

| NO. | Picture | Qty |
|-----|---------|-----|
| 17  |         | 1   |
| 18  |         | 1   |
| 19  |         | 1   |