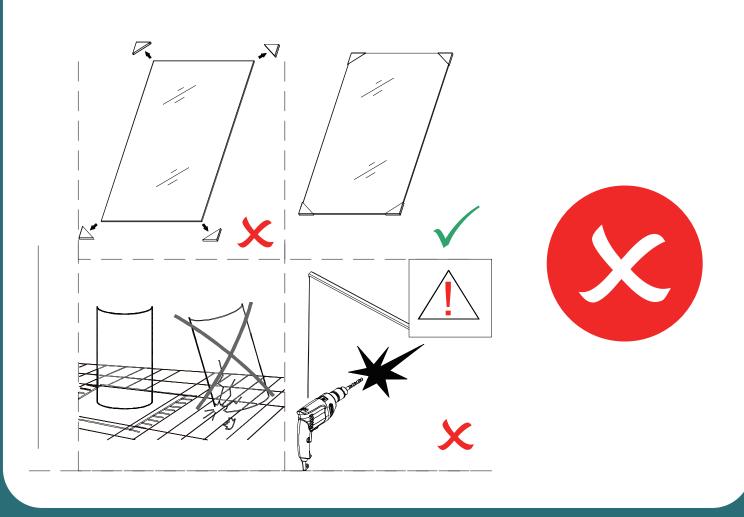

Due to the complexity of the installation process, professional plumbers are recommended.