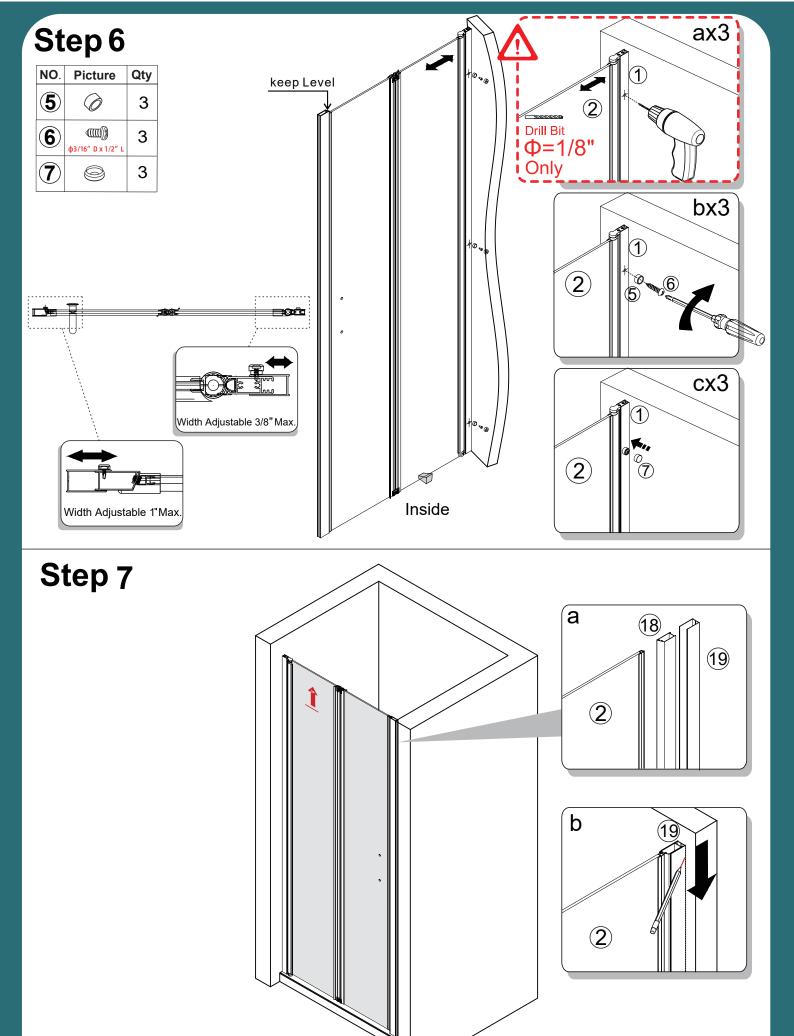

If the width of the upper and lower walls is inconsistent, please trim the wall

X1=X2

| NO. | Picture | Qty |
|-----|---------|-----|
| 17  |         | 1   |
| 18  |         | 1   |
| 19  |         | 1   |

| NO. | Picture | Qty |
|-----|---------|-----|
| 20  |         | 1   |

a