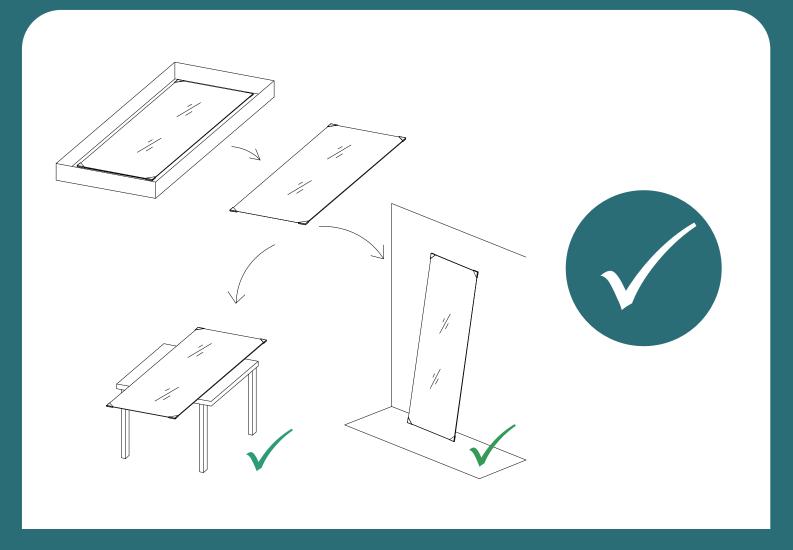

#### The golden rules for care

NOTE: Use warm soapy water and a soft damp cloth to keep the glass clean. Wipe dry with a clean cloth. Glass cleaner can be used if required. Scourers, abrasives and chemical cleaners can damage the glass and pattern, and should not be used.

- Do not attempt to cut the glass.
- Do not strike the glass with hard or pointed items.
- Regularly check moving parts such as rollers and hinges to ensure they are secure and adjusted correctly. Tighten and adjust where required. Also check all sealed joints to ensure seal has not deteriorated. Re-seal if required.