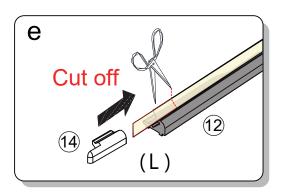

## Left Hinged Door

| NO. | Picture    | Qty |
|-----|------------|-----|
| 10  | <b>₯</b> L | 1   |
| 12  |            | 1   |
| 13  | R          | 1   |
| 21  |            | 1   |

## Right Hinged Door

| NO. | Picture | Qty |
|-----|---------|-----|
| 11  | R       | 1   |
| 12  |         | 1   |
| 14  | L       | 1   |
| 21  |         | 1   |

Do not use the shower door at least 24 hoursin order to allow the silicone sealant to cure fully.