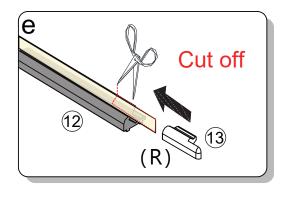

## Left Hinged Door

| NO. | Picture    | Qty |
|-----|------------|-----|
| 10  | <b>₯</b> L | 1   |
| 12  |            | 1   |
| 13  | R          | 1   |
| 21  |            | 1   |

## Right Hinged Door

| NO. | Picture | Qty |
|-----|---------|-----|
| 11  | R       | 1   |
| 12  |         | 1   |
| 14  | L       | 1   |
| 21  |         | 1   |

Do not use the shower door at least 24 hoursin order to allow the silicone sealant to cure fully.