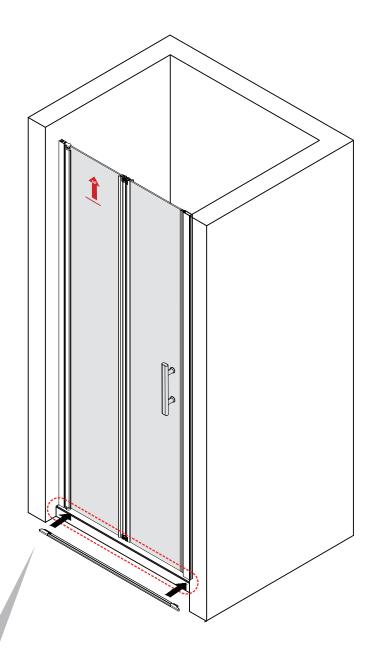

## Right Hinged Door

| NO. | Picture | Qty |
|-----|---------|-----|
| 11  | R       | 1   |
| 12  |         | 1   |
| 14  | L       | 1   |
| 21  |         | 1   |

Do not use the shower door at least 24 hoursin order to allow the silicone sealant to cure fully.