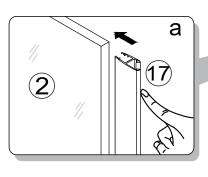

If the width of the upper and lower walls is inconsistent, please trim the wall

X1=X2

| NO. | Picture | Qty |
|-----|---------|-----|
| 17  |         | 1   |
| 18  |         | 1   |
| 19  |         | 1   |