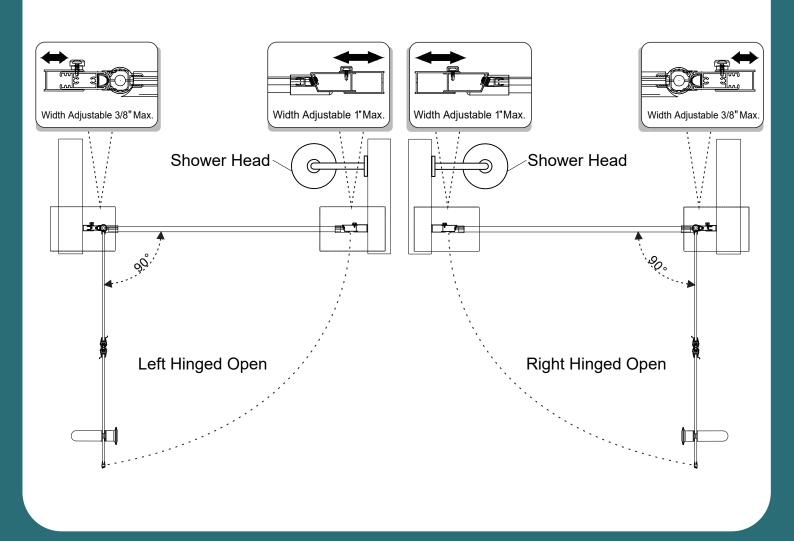

# INSTALLATION MANUAL

**SHOWER DOOR** 



**Left Hinged Door** 



**Right Hinged Door** 

## **AVAILABLE SIZES**

Color Option: Chrome / Matte Black

Left Hinged Door

30" W x 72" H







32" W x 72" H





34" W x 72" H





36" W x 72" H





Please read all instructions carefully before installation.



Due to the complexity of the installation process, professional plumbers are recommended.

## **Required Tools**











|            |        | (Width) |         |
|------------|--------|---------|---------|
|            | Height | Min.    | Max.    |
| 30"w x 72" | 72"    | 30"     | 31 1/4" |
| 32"w x 72" | 72"    | 32"     | 33 1/4" |
| 34"w x 72" | 72"    | 34"     | 35 1/4" |
| 36"w x 72" | 72"    | 36"     | 37 1/4" |











If the width of the upper and lower walls is inconsistent, please trim the wall

X1=X2

















| NO. | Picture | Qty |
|-----|---------|-----|
| 17  |         | 1   |
| 18  |         | 1   |
| 19  |         | 1   |













| NO. | Picture | Qty |
|-----|---------|-----|
| 20  |         | 1   |

a



## Left Hinged Door

| NO. | Picture    | Qty |
|-----|------------|-----|
| 10  | <b>₯</b> L | 1   |
| 12  |            | 1   |
| 13  | R          | 1   |
| 21  |            | 1   |













## Right Hinged Door

| NO. | Picture | Qty |
|-----|---------|-----|
| 11  | R       | 1   |
| 12  |         | 1   |
| 14  | L       | 1   |
| 21  |         | 1   |























Do not use the shower door at least 24 hoursin order to allow the silicone sealant to cure