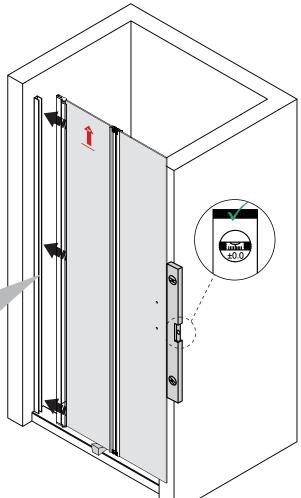

If the width of the upper and lower walls is inconsistent, please trim the wall

X1=X2

| NO. | Picture | Qty |
|-----|---------|-----|
| 17  |         | 1   |
| 18  |         | 1   |
| 19  |         | 1   |

| NO. | Picture | Qty |
|-----|---------|-----|
| 20  |         | 1   |

a

## Left Hinged Door

| NO. | Picture    | Qty |
|-----|------------|-----|
| 10  | <b>₯</b> L | 1   |
| 12  |            | 1   |
| 13  | R          | 1   |
| 21  |            | 1   |

## Right Hinged Door

| NO. | Picture | Qty |
|-----|---------|-----|
| 11  | R       | 1   |
| 12  |         | 1   |
| 14  | L       | 1   |
| 21  |         | 1   |

Do not use the shower door at least 24 hoursin order to allow the silicone sealant to cure fully.